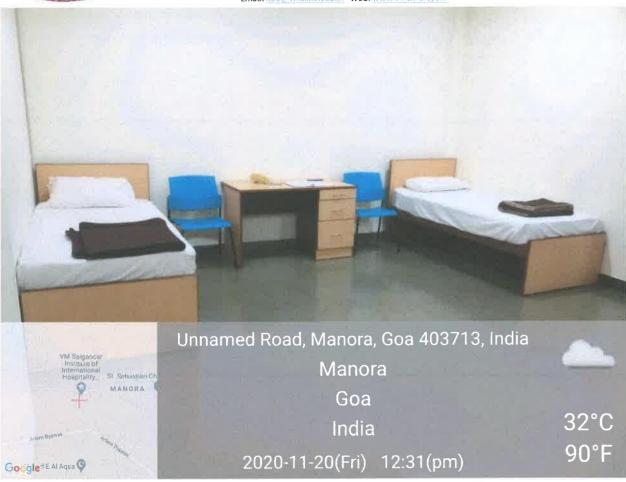

| Sr. No | Description of content      | Page No |
|--------|-----------------------------|---------|
| 1      | Disabled friendly washrooms | 2       |
| 2      | Ramp                        | 3       |
| 3      | Pathway                     | 4       |
| 4      | Wheelchair and Stretcher    | 5       |
| 5      | Wheelchair bill             | 6       |
| 6      | Elevator                    | 7       |
| 7      | Medical room with amenities | 8-9     |