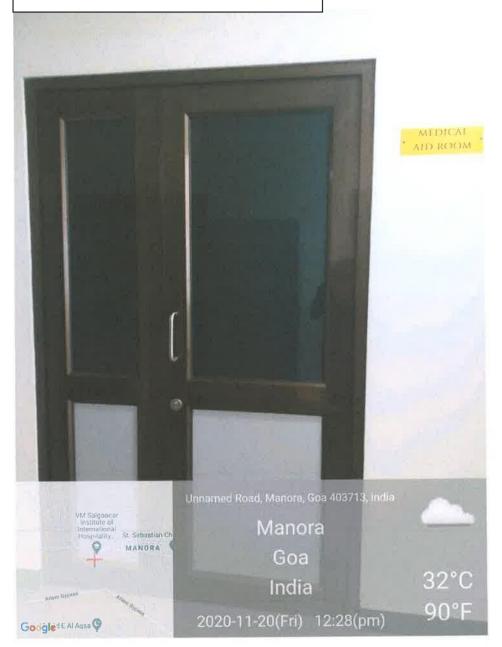

| Sr. No | Description of content      | Page No |
|--------|-----------------------------|---------|
| 1      | Disabled friendly washrooms | 2       |
| 2      | Ramp                        | 3       |
| 3      | Pathway                     | 4       |
| 4      | Wheelchair and Stretcher    | 5       |
| 5      | Wheelchair bill             | 6       |
| 6      | Elevator                    | 7       |
| 7      | Medical room with amenities | 8-9     |