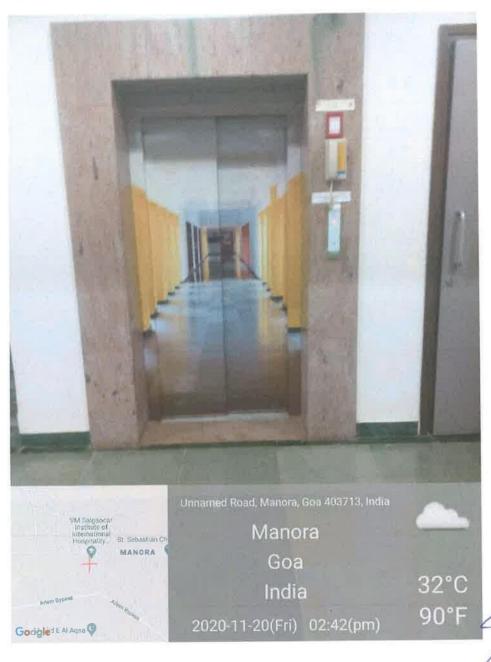

| Sr. No | Description of content      | Page No |
|--------|-----------------------------|---------|
| 1      | Disabled friendly washrooms | 2       |
| 2      | Ramp                        | 3       |
| 3      | Pathway                     | 4       |
| 4      | Wheelchair and Stretcher    | 5       |
| 5      | Wheelchair bill             | 6       |
| 6      | Elevator                    | 7       |
| 7      | Medical room with amenities | 8-9     |