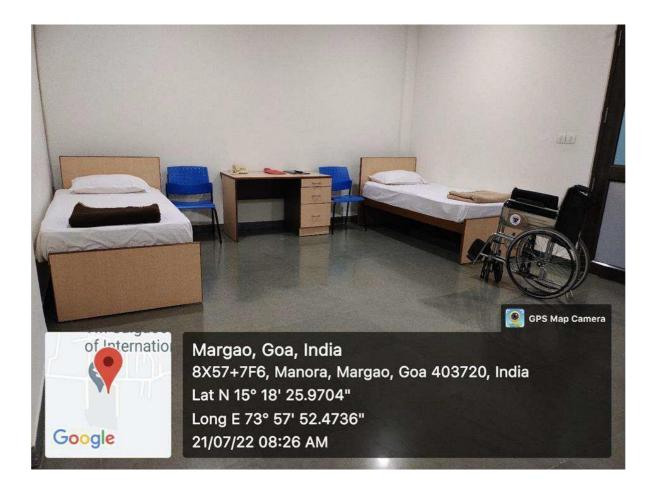

#### 4.3 Medical Aid Room

We have an air-conditioned medical aid room with 2 beds,2 wheelchairs,Stretcher,First aid Kit. Two institute vehicles are available for use in case of medical emergencies.

The student is monitored round the clock while in the Medical Aid Room. Special attention is paid to their intake of meals from time to time. In case of emergencies, arrangements are made to shift the students to known hospitals. This facility is provided for hostel as well as day scholar students.