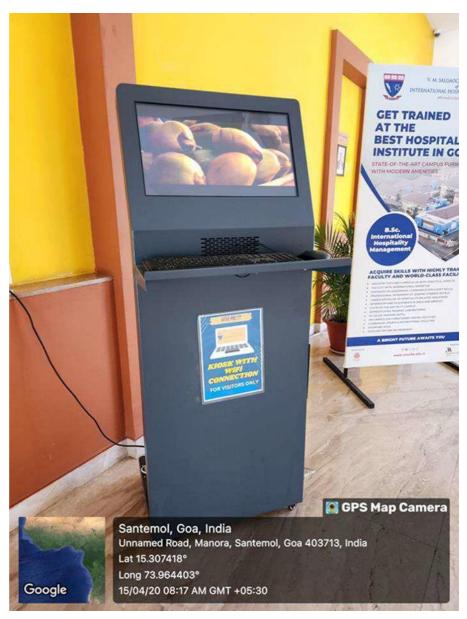

#### 4.4 Front Entrance, Administrative and Faculty Block

Kiosks at the Front entrance

Grand lobby & Reception- Administrative Block

Cabins- Non-teaching staff

Director & Principal's Office

Faculty Cabins