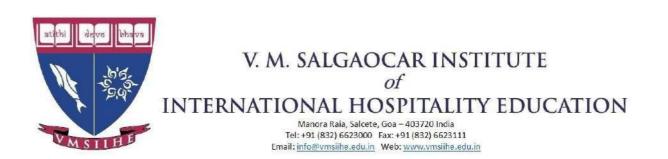

• Other Facilities

4.1 Campus Hostel Facilities- Separate For Boys & Girls

VMSIIHE provides students with a safe and comfortable on-campus accommodation with Separate hostels for boys and girls, Central Air conditioned rooms, Safe and Secure environment with security cameras, Dedicated hostel wardens, On campus dining facilities, Recreational room with indoor games like Fussball, chess, etc, Study room, TV room, Lounge, Common laundry with machines, dryer and ironing boards are available.

#### PHYSICAL INFRASTRUCTURE DETAILS

|                                                                                                                                   |                    | , . <b>.</b> |
|-----------------------------------------------------------------------------------------------------------------------------------|--------------------|--------------|
| Boys hostel Total no of rooms 70, of which 38 rooms ready for<br>Girls hostel Total no of rooms is 26. 17 rooms are fully furnish |                    | nstruction.  |
| •                                                                                                                                 |                    |              |
| Faculty block there are total 8 apartments, 3 nos 3 BHK, 4 nos                                                                    | 2 BHK & 1 no 1BHK. |              |
| Total Plot area is 23600 sq. mtrs                                                                                                 |                    |              |
| Total Builtup area is 18602.97 sq.mt                                                                                              |                    |              |
| Total ground floor builtup area is 7509.18 sq.mtrs                                                                                |                    |              |
| Total open area is 16091 sq.mtrs.                                                                                                 |                    |              |
| Class rooms 3 nos 80 pax                                                                                                          |                    |              |
| Class rooms 6 nos 40 pax                                                                                                          |                    |              |
| AREAS OF OUTLETS                                                                                                                  | L X B              | AREA         |
| BULK KITCHEN                                                                                                                      | 15.92 x 7.45       | 118.6        |
|                                                                                                                                   | 14.74 x            |              |
| TRAINING KITCHEN                                                                                                                  | 12.30              | 181.3        |
| ZAIKA KITCHEN                                                                                                                     | 8.41 x 4.8         | 40.36        |
|                                                                                                                                   | 11.77 x            |              |
| DEMO KITCHEN                                                                                                                      | 10.27              | 120.87       |
| BAKERY                                                                                                                            | 4.47 x 13.27       | 59.31        |
|                                                                                                                                   | 11.92 x<br>10.27   | 100 41       |
| IT LAB 1                                                                                                                          | 10.27<br>11.92 x   | 122.41       |
| IT LAB 2                                                                                                                          | 10.28              | 122.41       |
| LIBRARY                                                                                                                           | 23.84 x 9.50       | 226.48       |
| READING ROOM                                                                                                                      | 5.95 x 5.77        | 34.33        |
|                                                                                                                                   | 15.77 x            |              |
| AUDITORIUM                                                                                                                        | 97.77              | 1541.83      |
| RESTAURANT                                                                                                                        | 8.88 x 25.25       | 224.22       |
| BAR                                                                                                                               | 10.88 x 5.85       | 63.64        |
|                                                                                                                                   | 29.77 x            |              |
| CAFETERIA                                                                                                                         | 10.27              | 305.73       |
|                                                                                                                                   | 36.37 x            | 1151.00      |
| CENTRAL COURTYARD                                                                                                                 | 31.67              | 1151.83      |
| ADMINISTRATION                                                                                                                    | 13.27 x<br>11.77   | 156.18       |
| ADMINISTRATION<br>RECORD ROOM                                                                                                     | 3.39 x 7.63        | 25.86        |
|                                                                                                                                   | 3.37 X /.03        | 23.00        |