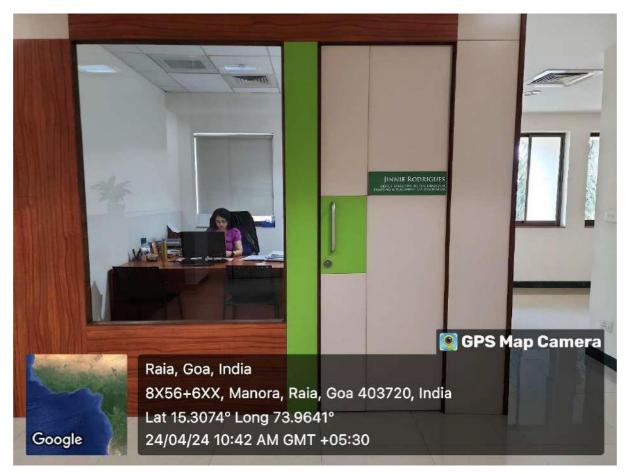

#### 4.3 Medical Aid Room

We have an air-conditioned medical aid room with 2 beds,2 wheelchairs,Stretcher,First aid Kit. Two institute vehicles are available for use in case of medical emergencies.

The student is monitored round the clock while in the Medical Aid Room. Special attention is paid to their intake of meals from time to time. In case of emergencies, arrangements are made to shift the students to known hospitals. This facility is provided for hostel as well as day scholar students.