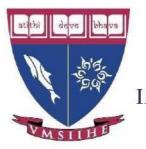

• Other Facilities

4.1 Campus Hostel Facilities- Separate For Boys & Girls

VMSIIHE provides students with a safe and comfortable on-campus accommodation with Separate hostels for boys and girls, Central Air conditioned rooms, Safe and Secure environment with security cameras, Dedicated hostel wardens, On campus dining facilities, Recreational room with indoor games like Fussball, chess, etc, Study room, TV room, Lounge, Common laundry with machines, dryer and ironing boards are available.

#### Air Conditioned Room with Wi-fi connectivity