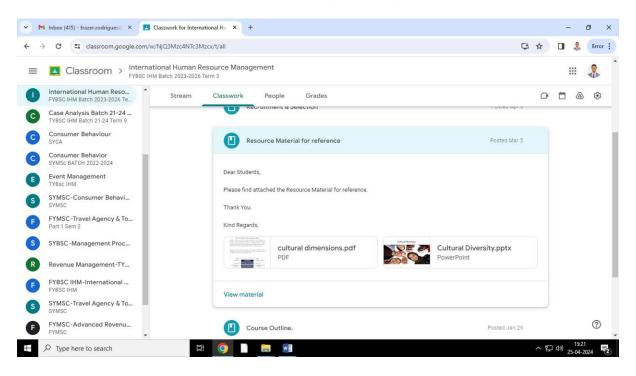

#### Learning Management System (LMS)

Teachers utilizes a blended learning approach with various ICT tools for lecture delivery and classroom activities as an experiential learning for students. While Google Classroom serves as the main communication platform, the LMS likely incorporates additional functionalities. Tools like Padlet promote collaboration, Kahoot reinforces learning, and Google Forms aid data collection, suggesting the LMS integrates features for content delivery, assessment creation, and potentially, learning analytics.