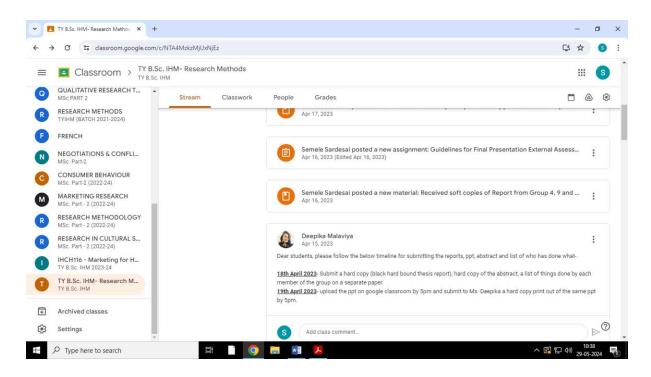

#### Learning Management System (LMS)

Teachers utilizes a blended learning approach with various ICT tools for lecture delivery and classroom activities as an experiential learning for students. While Google Classroom serves as the main communication platform, the LMS likely incorporates additional functionalities. Tools like Padlet promote collaboration, Kahoot reinforces learning, and Google Forms aid data collection, suggesting the LMS integrates features for content delivery, assessment creation, and potentially, learning analytics.