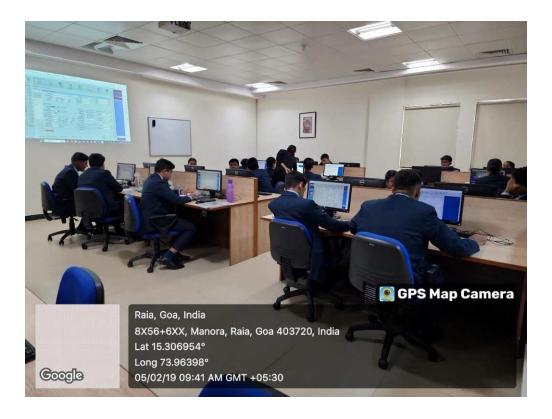

#### 2.1- Computer Laboratories- Fish Bytes & Chips

The Computer Labs are used to train students in basics of computers which includes creating excel worksheets, designing and running of macros, designing PowerPoint presentation, creating word documents and using mail merge, using database and industry software includes creating tables, using validations, designing queries/forms/reports and normalization of tables. The computer labs has a seating capacity of 30 students each. And is equipped with An Desktops, Database and PMS Opera software & Wi-fi/LAN