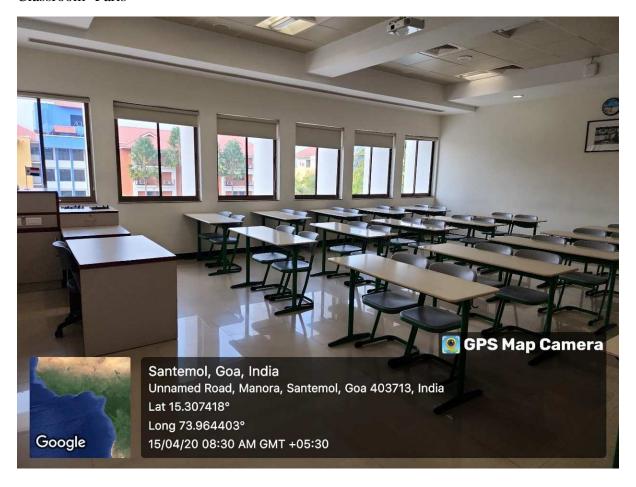

#### 2.3-Interactive Classrooms

The Institute has spacious Centrally Air conditioned classrooms equipped with technologically advanced facilities including Central air conditioning, Smart TVs, LCD screens, Projectors Audio-Visual system, Laptops and Wi-Fi connectivity.

Classroom teaching integrates information communication tools (ICT) to enhance learning, fostering interactive engagement, collaborative learning through interactive TV, google classroom, google scholar and other classroom activities like, role plays, case studies, and access to other diverse resources, enriching the educational experience for students. Classrooms have been named after a Hotel Brand or Name of a country.

#### Classroom- Paris

Manora Raia, Salcete, Goa – 403720 India Tel: +91 (832) 6623000 Fax: +91 (832) 6623111 Email: <u>info@vmsiihe.edu.in</u> Web: <u>www.vmsiihe.edu.in</u>