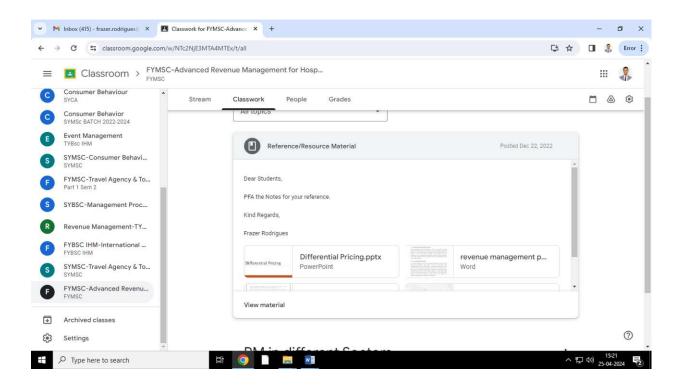

#### Learning Management System (LMS)

Teachers utilizes a blended learning approach with various ICT tools for lecture delivery and classroom activities as an experiential learning for students. While Google Classroom serves as the main communication platform, the LMS likely incorporates additional functionalities. Tools like Padlet promote collaboration, Kahoot reinforces learning, and Google Forms aid data collection, suggesting the LMS integrates features for content delivery, assessment creation, and potentially, learning analytics.