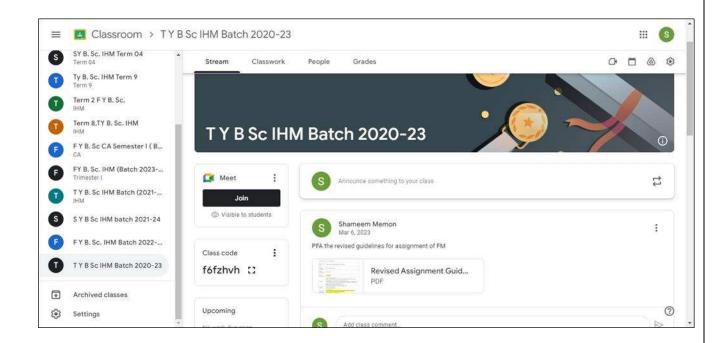

#### Learning Management System (LMS)

Teachers utilizes a blended learning approach with various ICT tools for lecture delivery and classroom activities as an experiential learning for students. While Google Classroom serves as the main communication platform, the LMS likely incorporates additional functionalities. Tools like Padlet promote collaboration, Kahoot reinforces learning, and Google Forms aid data collection, suggesting the LMS integrates features for content delivery, assessment creation, and potentially, learning analytics.