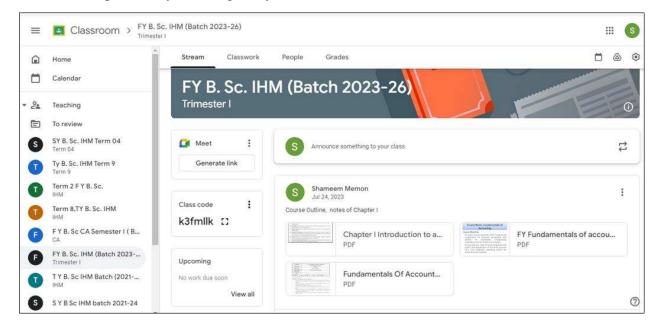

#### Learning Management System (LMS)

Teachers utilizes a blended learning approach with various ICT tools for lecture delivery and classroom activities as an experiential learning for students. While Google Classroom serves as the main communication platform, the LMS likely incorporates additional functionalities. Tools like Padlet promote collaboration, Kahoot reinforces learning, and Google Forms aid data collection, suggesting the LMS integrates features for content delivery, assessment creation, and potentially, learning analytics.