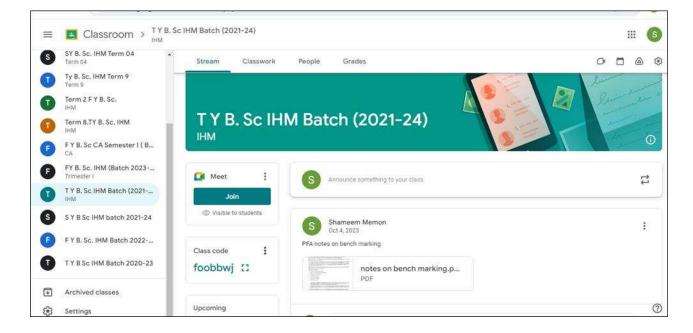

#### Learning Management System (LMS)

Teachers utilizes a blended learning approach with various ICT tools for lecture delivery and classroom activities as an experiential learning for students. While Google Classroom serves as the main communication platform, the LMS likely incorporates additional functionalities. Tools like Padlet promote collaboration, Kahoot reinforces learning, and Google Forms aid data collection, suggesting the LMS integrates features for content delivery, assessment creation, and potentially, learning analytics.