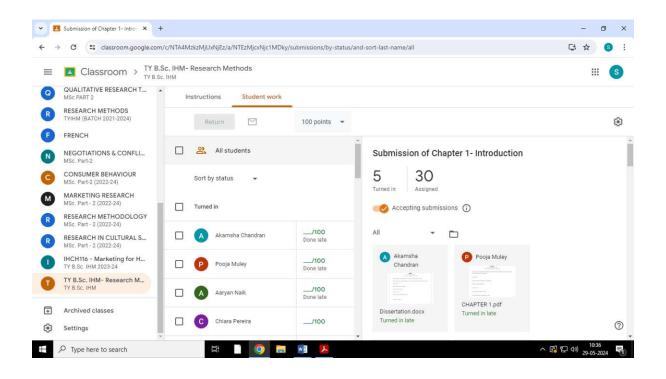

#### Learning Management System (LMS)

Teachers utilizes a blended learning approach with various ICT tools for lecture delivery and classroom activities as an experiential learning for students. While Google Classroom serves as the main communication platform, the LMS likely incorporates additional functionalities. Tools like Padlet promote collaboration, Kahoot reinforces learning, and Google Forms aid data collection, suggesting the LMS integrates features for content delivery, assessment creation, and potentially, learning analytics.