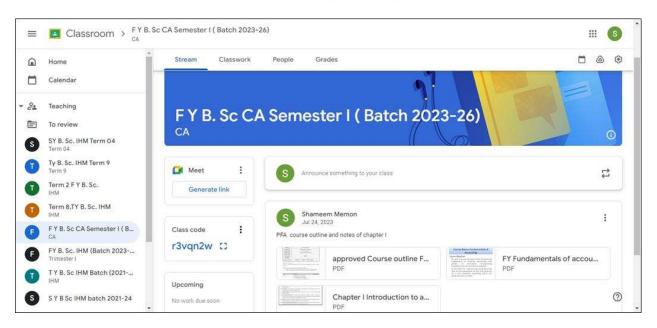

#### Learning Management System (LMS)

Teachers utilizes a blended learning approach with various ICT tools for lecture delivery and classroom activities as an experiential learning for students. While Google Classroom serves as the main communication platform, the LMS likely incorporates additional functionalities. Tools like Padlet promote collaboration, Kahoot reinforces learning, and Google Forms aid data collection, suggesting the LMS integrates features for content delivery, assessment creation, and potentially, learning analytics.