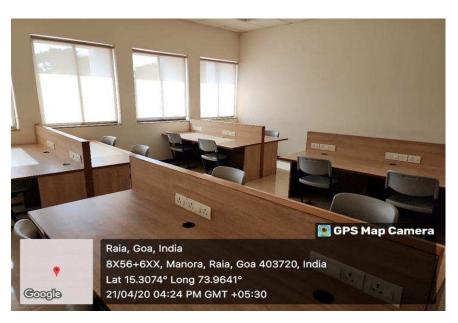

#### 2.3-Interactive Classrooms

The Institute has spacious Centrally Air conditioned classrooms equipped with technologically advanced facilities including Central air conditioning, Smart TVs, LCD screens, Projectors Audio-Visual system, Laptops and Wi-Fi connectivity.

Classroom teaching integrates information communication tools (ICT) to enhance learning, fostering interactive engagement, collaborative learning through interactive TV, google classroom, google scholar and other classroom activities like, role plays, case studies, and access to other diverse resources, enriching the educational experience for students. Classrooms have been named after a Hotel Brand or Name of a country.