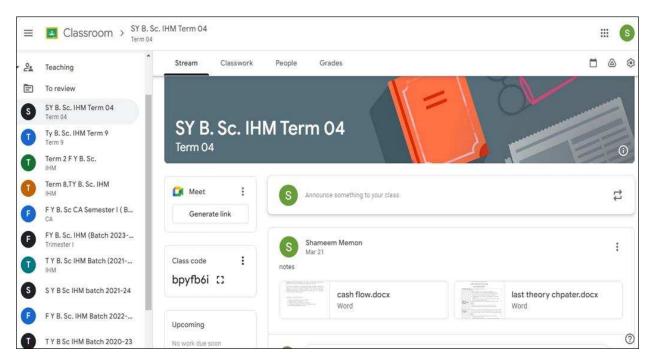

#### Learning Management System (LMS)

Teachers utilizes a blended learning approach with various ICT tools for lecture delivery and classroom activities as an experiential learning for students. While Google Classroom serves as the main communication platform, the LMS likely incorporates additional functionalities. Tools like Padlet promote collaboration, Kahoot reinforces learning, and Google Forms aid data collection, suggesting the LMS integrates features for content delivery, assessment creation, and potentially, learning analytics.