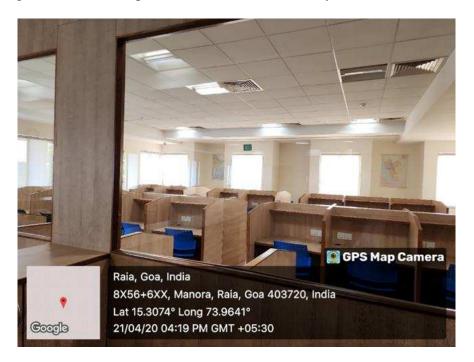

#### 2.1- Computer Laboratories- Fish Bytes & Chips

The Computer Labs are used to train students in basics of computers which includes creating excel worksheets, designing and running of macros, designing PowerPoint presentation, creating word documents and using mail merge, using database and industry software includes creating tables, using validations, designing queries/forms/reports and normalization of tables. The computer labs has a seating capacity of 30 students each. And is equipped with An Desktops, Database and PMS Opera software & Wi-fi/LAN