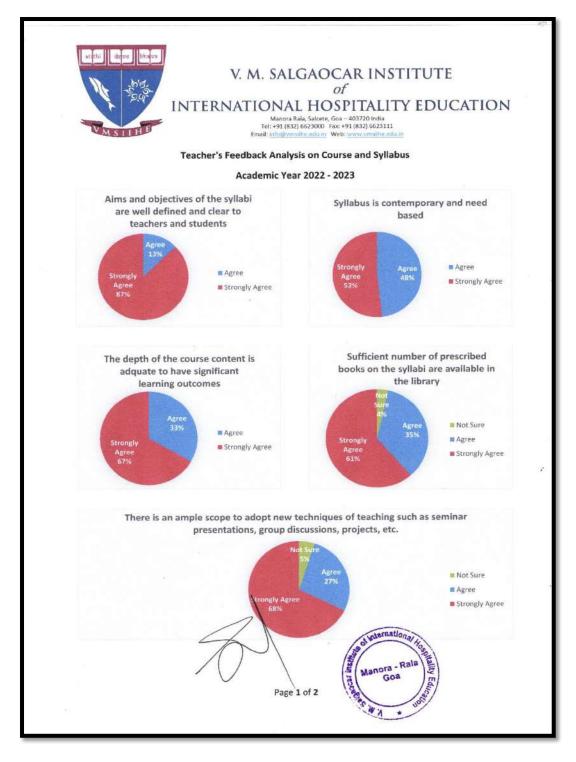

# 1.a. Teacher's Feedback Forms – Sample (Page 2)

| Aim  | ms and objectives of the syllabi are well defined and clear to teachers and students. $st$ |  |
|------|--------------------------------------------------------------------------------------------|--|
| 0    | Strongly Agree                                                                             |  |
| 0    | Agree                                                                                      |  |
| 0    | Not Sure                                                                                   |  |
| 0    | Disagree                                                                                   |  |
| 9    | Strongly Disagree                                                                          |  |
| Syll | Ilabus is contemporary and need based *                                                    |  |
| ١    | Agree                                                                                      |  |
| 0    | Not Sure                                                                                   |  |
| 0    | Disagree                                                                                   |  |
| e    | Strongly Disagree                                                                          |  |
|      |                                                                                            |  |
|      |                                                                                            |  |
|      | o international is                                                                         |  |
|      | Wanora - Rala<br>Gos<br>Manora - Rala<br>Gos                                               |  |

# **1.a.** Teacher's Feedback Forms – Sample (Page 3)

|   | _       |                                                                                                     |
|---|---------|-----------------------------------------------------------------------------------------------------|
|   | 1       |                                                                                                     |
| 1 | The     | depth of the course content is adequate to have significant learning outcomes *                     |
| 1 | ۲       | Strongly Agree                                                                                      |
|   | 0       | Agree                                                                                               |
|   | 0       | Not Sure                                                                                            |
|   | 0       | Disagree                                                                                            |
|   | 0       | Strongly Disagree                                                                                   |
|   | ۲<br>ال | icient number of prescribed books on the syllabi are available in the library $st$                  |
|   | ۲       | Strongly Agree                                                                                      |
|   | 0       | Agree                                                                                               |
|   | 0       | Not Sure                                                                                            |
|   | 0       | Disagree                                                                                            |
|   | 0       | Strongly Disagree                                                                                   |
|   |         |                                                                                                     |
|   |         | ere is an ample scope to adopt new techniques of teaching such as seminar, presentations, group * * |
|   | ۲       | Strongly Agree                                                                                      |
|   | 0       | Agree                                                                                               |
|   | 0       | Not Sure                                                                                            |
|   | 0       | Disagree Jiso International Hos                                                                     |
|   | 0       | Not Sure<br>Disagree<br>Strongly Disagree                                                           |
|   |         | Win + uot                                                                                           |
|   |         |                                                                                                     |
|   |         |                                                                                                     |