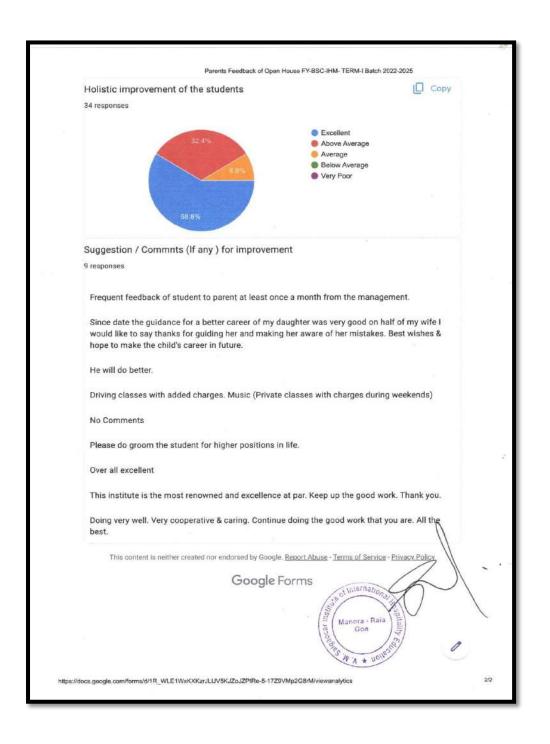

| Key Indicator- 1.4 Feedba         Institution obtains feedback on the academic p         the institution from various stakeholders, such         Parents & 4) Alumni etc. and action taken repo         available on institutional website.         Sr.         No.         List of Document         a. Teacher's Feedback on Syllabus         a. Teacher's Feedback Forms - Sample         b. Analysis on Teacher's Feedback on Syllabus         c. Action taken report on Teacher's Feedback of         Alumni Feedback         a. Alumni Feedback Forms - Sample         b. Analysis on Alumni Feedback         c. Action taken report on Alumni Feedback         c. Action taken report on Alumni Feedback         a. Parents Feedback Forms - Sample         b. Analysis on Alumni Feedback         c. Action taken report on Alumni Feedback         a. Parents Feedback Forms - Sample         b. Analysis on Parents Feedback on Academic and Non - Academic and c. Action taken report on Parents Feedback on Academic and c. Action taken report on Parents Feedback on Academic and c. Action taken report on Parents Feedback on Academic and c. Action taken report on Parents Feedback on Academic and c. Action taken report on Parents Feedback on Academic and c. Action taken report on Syllabus/ Teachers         a. Student Satisfaction Survey on Syllabus/ Teachers         a. Student Satisfaction Survey on Syllabus/ Teachers                                                                                                                                                                                                                                                                                                                                                                                                                                                                                                                                                                                                                                                                            | Aspects                       |        |
|-----------------------------------------------------------------------------------------------------------------------------------------------------------------------------------------------------------------------------------------------------------------------------------------------------------------------------------------------------------------------------------------------------------------------------------------------------------------------------------------------------------------------------------------------------------------------------------------------------------------------------------------------------------------------------------------------------------------------------------------------------------------------------------------------------------------------------------------------------------------------------------------------------------------------------------------------------------------------------------------------------------------------------------------------------------------------------------------------------------------------------------------------------------------------------------------------------------------------------------------------------------------------------------------------------------------------------------------------------------------------------------------------------------------------------------------------------------------------------------------------------------------------------------------------------------------------------------------------------------------------------------------------------------------------------------------------------------------------------------------------------------------------------------------------------------------------------------------------------------------------------------------------------------------------------------------------------------------------------------------------------------------------------------------------------------------------------------------------------------------------------------|-------------------------------|--------|
| <ul> <li>the institution from various stakeholders, such Parents &amp; 4) Alumni etc. and action taken reporavailable on institutional website.</li> <li>Sr. List of Document</li> <li>Teacher's Feedback on Syllabus         <ul> <li>a. Teacher's Feedback on Syllabus</li> <li>a. Teacher's Feedback Forms - Sample</li> <li>b. Analysis on Teacher's Feedback on Syllabus</li> <li>c. Action taken report on Teacher's Feedback of</li> </ul> </li> <li>Alumni Feedback Forms - Sample</li> <li>b. Analysis on Alumni Feedback</li> <li>c. Action taken report on Alumni Feedback</li> <li>c. Action taken report on Alumni Feedback</li> <li>a. Parents Feedback on Academic and Non - Academic and Non - Academic and Sects</li> <li>c. Action taken report on Parents Feedback on Aspects</li> <li>a. Student Satisfaction Survey on Syllabus/Teacemic</li> <li>b. Analysis on Student Satisfaction Survey on Syllabus/Teacemic</li> </ul>                                                                                                                                                                                                                                                                                                                                                                                                                                                                                                                                                                                                                                                                                                                                                                                                                                                                                                                                                                                                                                                                                                                                                                                 | ck System                     |        |
| No.       List of Document         1.       Teacher's Feedback on Syllabus         a. Teacher's Feedback Forms - Sample       b. Analysis on Teacher's Feedback on Syllabus         c. Action taken report on Teacher's Feedback on         2.       Alumni Feedback         a. Alumni Feedback         b. Analysis on Alumni Feedback         c. Action taken report on Alumni Feedback         c. Action taken report on Alumni Feedback         c. Action taken report on Alumni Feedback         a. Parents Feedback on Academic and Non - Academic and Non - Academic and Non - Academic and Comparents Feedback on Academic and Comparents Feedback on Academic and Comparents Feedback on Academic and Aspects         4.       Course Evaluation by Students - Student Satisfaction Survey on Syllabus/ Teachers         a. Student Satisfaction Survey on Syllabus/ Teachers         b. Analysis on Student Satisfaction Survey on Syllabus/ Teachers                                                                                                                                                                                                                                                                                                                                                                                                                                                                                                                                                                                                                                                                                                                                                                                                                                                                                                                                                                                                                                                                                                                                                                    | as 1) Students 2) Teachers 3) |        |
| a. Teacher's Feedback Forms - Sample         b. Analysis on Teacher's Feedback on Syllabus         c. Action taken report on Teacher's Feedback on         a. Alumni Feedback         a. Alumni Feedback Forms - Sample         b. Analysis on Alumni Feedback         c. Action taken report on Alumni Feedback         c. Action taken report on Alumni Feedback         c. Action taken report on Alumni Feedback         a. Parents Feedback on Academic and Non - Academic and Non - Academic and C. Action taken report on Parents Feedback on Academic and c. Action taken report on Parents Feedback on Aspects         4.         Course Evaluation by Students - Student Satisfaction Survey on Syllabus/ Teachers         a. Student Satisfaction Survey on Syllabus/ Teachers         b. Analysis on Student Satisfaction Survey on Syllabus/ Teachers                                                                                                                                                                                                                                                                                                                                                                                                                                                                                                                                                                                                                                                                                                                                                                                                                                                                                                                                                                                                                                                                                                                                                                                                                                                                | ts                            | Pg No. |
| b. Analysis on Teacher's Feedback on Syllabus         c. Action taken report on Teacher's Feedback on         a. Alumni Feedback         a. Alumni Feedback Forms - Sample         b. Analysis on Alumni Feedback         c. Action taken report on Alumni Feedback         c. Action taken report on Alumni Feedback         a. Parents Feedback on Academic and Non - Acade         a. Parents Feedback Forms - Sample         b. Analysis on Parents Feedback on Academic and Non - Acade         c. Action taken report on Parents Feedback on Academic a         c. Action taken report on Parents Feedback on Academic a         c. Action taken report on Parents Feedback on Academic a         c. Action taken report on Parents Feedback on Academic a         c. Action taken report on Parents Feedback on Academic a         c. Action taken report on Parents Feedback on Aspects         a. Student Satisfaction by Students - Student Satisfaction Survey on Syllabus/ Teachers         a. Student Satisfaction Survey on Syllabus/ Teachers         b. Analysis on Student Satisfaction Survey on Syllabus/ Teachers                                                                                                                                                                                                                                                                                                                                                                                                                                                                                                                                                                                                                                                                                                                                                                                                                                                                                                                                                                                             |                               |        |
| <ul> <li>c. Action taken report on Teacher's Feedback of</li> <li>Alumni Feedback         <ul> <li>a. Alumni Feedback Forms - Sample</li> <li>b. Analysis on Alumni Feedback</li> <li>c. Action taken report on Alumni Feedback</li> <li>c. Action taken report on Alumni Feedback</li> </ul> </li> <li><b>3.</b> Parents Feedback on Academic and Non - Academic and Non - Academic and Non - Academic and C. Action taken report on Parents Feedback on Academic and c. Action taken report on Parents Feedback on Aspects</li> <li><b>4.</b> Course Evaluation by Students - Student Satisfaction Survey on Syllabus/ Teachers</li></ul>                                                                                                                                                                                                                                                                                                                                                                                                                                                                                                                                                                                                                                                                                                                                                                                                                                                                                                                                                                                                                                                                                                                                                                                                                                                                                                                                                                                                                                                                                       |                               | 02-06  |
| <ul> <li>Alumni Feedback         <ul> <li>a. Alumni Feedback Forms - Sample</li> <li>b. Analysis on Alumni Feedback</li> <li>c. Action taken report on Alumni Feedback</li> </ul> </li> <li><b>3.</b> Parents Feedback on Academic and Non - Academic and Non - Academic and Non - Academic and Non - Academic and c. Action taken report on Parents Feedback on Academic and c. Action taken report on Parents Feedback on Aspects</li> <li><b>4.</b> Course Evaluation by Students - Student Satisfaction Survey on Syllabus/ Teademic and Satisfaction Survey on Syllabus/ Teademic Satisfacting Satisfacting Satisfaction Sati</li></ul>                                            |                               | 07-08  |
| <ul> <li>a. Alumni Feedback Forms - Sample</li> <li>b. Analysis on Alumni Feedback</li> <li>c. Action taken report on Alumni Feedback</li> <li>3. Parents Feedback on Academic and Non - Acade</li> <li>a. Parents Feedback Forms - Sample</li> <li>b. Analysis on Parents Feedback on Academic a</li> <li>c. Action taken report on Parents Feedback on Academic a</li> <li>c. Action taken report on Parents Feedback on Academic a</li> <li>d. Action taken report on Parents Feedback on Aspects</li> <li>4. Course Evaluation by Students - Student Satisfaction Survey on Syllabus/ Teachers</li> <li>a. Student Satisfaction Survey on Syllabus/ Teachers</li> </ul>                                                                                                                                                                                                                                                                                                                                                                                                                                                                                                                                                                                                                                                                                                                                                                                                                                                                                                                                                                                                                                                                                                                                                                                                                                                                                                                                                                                                                                                       | n Syllabus                    | 09     |
| b. Analysis on Alumni Feedback         c. Action taken report on Alumni Feedback         3.         Parents Feedback on Academic and Non - Academic and c. Action taken report on Parents Feedback on Academic and c. Action taken report on Parents Feedback on Aspects         4.         Course Evaluation by Students - Student Satisfaction Survey on Syllabus/ Teachers         a. Student Satisfaction Survey on Syllabus/ Teachers                                                                                                                                                                                                                                                                                                                                                                                                                                                                                                                                                                                                                                                                                                                                                                                                                                                                                                                                                                                                                                                                                                                                                                                                                                                                                                                                                                                                                                                                                                                                                                                                            |                               |        |
| <ul> <li>c. Action taken report on Alumni Feedback</li> <li><b>3.</b> Parents Feedback on Academic and Non - Academic a. Parents Feedback Forms - Sample</li> <li>b. Analysis on Parents Feedback on Academic a</li> <li>c. Action taken report on Parents Feedback on Aspects</li> <li><b>4.</b> Course Evaluation by Students - Student Satisfaction Survey on Syllabus/ Teachers</li> <li>a. Student Satisfaction Survey on Syllabus/ Teachers</li> </ul>                                                                                                                                                                                                                                                                                                                                                                                                                                                                                                                                                                                                                                                                                                                                                                                                                                                                                                                                                                                                                                                                                                                                                                                                                                                                                                                                                                                                                                                                                                                                                                                                                                                                      |                               | 10-11  |
| <ul> <li>3. Parents Feedback on Academic and Non - Academic a. Parents Feedback Forms - Sample</li> <li>b. Analysis on Parents Feedback on Academic a</li> <li>c. Action taken report on Parents Feedback on Aspects</li> <li>4. Course Evaluation by Students - Student Satisfaction Survey on Syllabus/ Teademic a</li> <li>a. Student Satisfaction Survey on Syllabus/ Teademic b. Analysis on Student Satisfaction Survey on Syllabus/ Teademic b. Analysis on Student Satisfaction Survey on Syllabus/ Teademic b. Analysis on Student Satisfaction Survey on Syllabus/ Teademic b. Analysis on Student Satisfaction Survey on Syllabus/ Teademic b. Analysis on Student Satisfaction Survey on Syllabus/ Teademic b. Analysis on Student Satisfaction Survey on Syllabus/ Teademic b. Analysis on Student Satisfaction Survey on Syllabus/ Teademic b. Analysis on Student Satisfaction Survey on Syllabus/ Teademic b. Analysis on Student Satisfaction Survey on Syllabus/ Teademic b. Analysis on Student Satisfaction Survey on Syllabus/ Teademic b. Analysis on Student Satisfaction Survey on Syllabus/ Teademic b. Analysis on Student Satisfaction Survey on Syllabus/ Teademic b. Analysis on Student Satisfaction Survey on Syllabus/ Teademic b. Analysis on Student Satisfaction Survey on Syllabus/ Teademic b. Analysis on Student Satisfaction Survey on Syllabus/ Teademic b. Analysis on Student Satisfaction Survey on Syllabus/ Teademic b. Analysis on Student Satisfaction Survey on Syllabus/ Teademic b. Analysis on Student Satisfaction Survey on Syllabus/ Teademic b. Analysis on Student Satisfaction Survey on Syllabus/ Teademic b. Analysis on Student Satisfaction Survey on Syllabus/ Teademic b. Analysis on Student Satisfaction Survey on Syllabus/ Teademic b. Analysis on Student Satisfaction Survey on Syllabus/ Teademic b. Analysis on Student Satisfaction Survey on Syllabus/ Teademic b. Analysis on Student Satisfaction Survey on Syllabus/ Teademic b. Analysis on Student Satisfactich. Analysis on Student Satisfaction Survey on Syllabus/ Teade</li></ul>              |                               | 12     |
| a. Parents Feedback Forms - Sample         b. Analysis on Parents Feedback on Academic a         c. Action taken report on Parents Feedback on         Aspects         4.         Course Evaluation by Students - Student Satisf         Teachers         a. Student Satisfaction Survey on Syllabus/ Teachers         b. Analysis on Student Satisfaction Survey on Syllabus/ Teachers                                                                                                                                                                                                                                                                                                                                                                                                                                                                                                                                                                                                                                                                                                                                                                                                                                                                                                                                                                                                                                                                                                                                                                                                                                                                                                                                                                                                                                                                                                                                                                                                                                                                                                                                           |                               | 13     |
| b. Analysis on Parents Feedback on Academic a         c. Action taken report on Parents Feedback on         Aspects         4.         Course Evaluation by Students - Student Satisf         Teachers         a. Student Satisfaction Survey on Syllabus/ Teachers         b. Analysis on Student Satisfaction Survey on Syllabus/ Teachers                                                                                                                                                                                                                                                                                                                                                                                                                                                                                                                                                                                                                                                                                                                                                                                                                                                                                                                                                                                                                                                                                                                                                                                                                                                                                                                                                                                                                                                                                                                                                                                                                                                                                                                                                                                      | demic Aspects                 |        |
| b. Analysis on Parents Feedback on Academic a         c. Action taken report on Parents Feedback on         Aspects         4.         Course Evaluation by Students - Student Satisf         Teachers         a. Student Satisfaction Survey on Syllabus/ Teachers         b. Analysis on Student Satisfaction Survey on Syllabus/ Teachers                                                                                                                                                                                                                                                                                                                                                                                                                                                                                                                                                                                                                                                                                                                                                                                                                                                                                                                                                                                                                                                                                                                                                                                                                                                                                                                                                                                                                                                                                                                                                                                                                                                                                                                                                                                      |                               | 14     |
| Aspects<br>4. Course Evaluation by Students - Student Satisf Teachers<br>a. Student Satisfaction Survey on Syllabus/ Teachers<br>b. Analysis on Student Satisfaction Survey on Syllabus/ Student Satisfaction Survey Surv | nd Non - Academic Aspects     | 15-16  |
| <ul> <li>4. Teachers         <ul> <li>a. Student Satisfaction Survey on Syllabus/ Teachers</li> <li>b. Analysis on Student Satisfaction Survey on Syllabus/ Teachers</li> </ul> </li> </ul>                                                                                                                                                                                                                                                                                                                                                                                                                                                                                                                                                                                                                                                                                                                                                                                                                                                                                                                                                                                                                                                                                                                                                                                                                                                                                                                                                                                                                                                                                                                                                                                                                                                                                                                                                                                                                                                                                                                                       | Academic and Non - Academic   | 17     |
| b. Analysis on Student Satisfaction Survey on Sy                                                                                                                                                                                                                                                                                                                                                                                                                                                                                                                                                                                                                                                                                                                                                                                                                                                                                                                                                                                                                                                                                                                                                                                                                                                                                                                                                                                                                                                                                                                                                                                                                                                                                                                                                                                                                                                                                                                                                                                                                                                                                  | action Survey on Syllabus/    |        |
|                                                                                                                                                                                                                                                                                                                                                                                                                                                                                                                                                                                                                                                                                                                                                                                                                                                                                                                                                                                                                                                                                                                                                                                                                                                                                                                                                                                                                                                                                                                                                                                                                                                                                                                                                                                                                                                                                                                                                                                                                                                                                                                                   | chers Forms - Sample          | 18     |
| c. Action taken report on Student Satisfaction S                                                                                                                                                                                                                                                                                                                                                                                                                                                                                                                                                                                                                                                                                                                                                                                                                                                                                                                                                                                                                                                                                                                                                                                                                                                                                                                                                                                                                                                                                                                                                                                                                                                                                                                                                                                                                                                                                                                                                                                                                                                                                  | /llabus/ Teachers             | 19     |
| C. Action taken report on Student Satisfaction S                                                                                                                                                                                                                                                                                                                                                                                                                                                                                                                                                                                                                                                                                                                                                                                                                                                                                                                                                                                                                                                                                                                                                                                                                                                                                                                                                                                                                                                                                                                                                                                                                                                                                                                                                                                                                                                                                                                                                                                                                                                                                  | Survey on Syllabus/ Teachers  | -      |