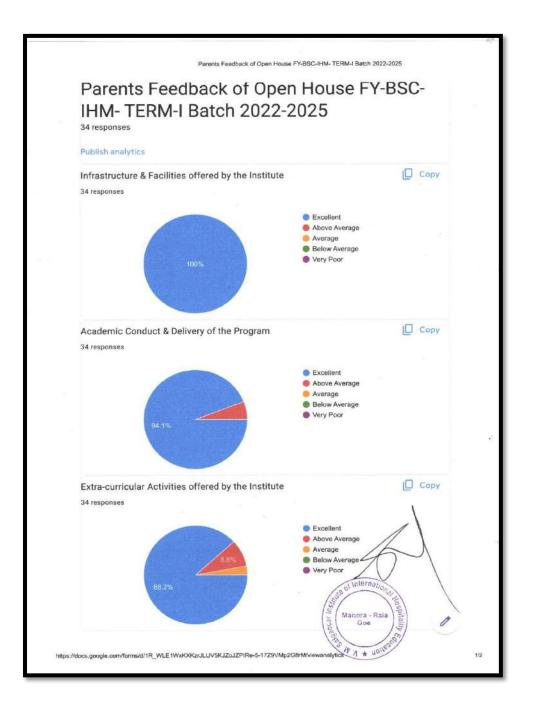

| Key Indicator- 1.4 Feedba         Institution obtains feedback on the academic p         the institution from various stakeholders, such         Parents & 4) Alumni etc. and action taken repo         available on institutional website.         Sr.         No.         List of Document         a. Teacher's Feedback on Syllabus         a. Teacher's Feedback Forms - Sample         b. Analysis on Teacher's Feedback on Syllabus         c. Action taken report on Teacher's Feedback of         Alumni Feedback         a. Alumni Feedback Forms - Sample         b. Analysis on Alumni Feedback         c. Action taken report on Alumni Feedback         c. Action taken report on Alumni Feedback         a. Parents Feedback Forms - Sample         b. Analysis on Alumni Feedback         c. Action taken report on Alumni Feedback         a. Parents Feedback Forms - Sample         b. Analysis on Parents Feedback on Academic and Non - Academic and c. Action taken report on Parents Feedback on Academic and c. Action taken report on Parents Feedback on Academic and c. Action taken report on Parents Feedback on Academic and c. Action taken report on Parents Feedback on Academic and c. Action taken report on Parents Feedback on Academic and c. Action taken report on Syllabus/ Teachers         a. Student Satisfaction Survey on Syllabus/ Teachers         a. Student Satisfaction Survey on Syllabus/ Teachers                                                                                                                                                                                                                                                                                                                                                                                                                                                                                                                                                                                                                                                                            | Aspects                       |        |
|-----------------------------------------------------------------------------------------------------------------------------------------------------------------------------------------------------------------------------------------------------------------------------------------------------------------------------------------------------------------------------------------------------------------------------------------------------------------------------------------------------------------------------------------------------------------------------------------------------------------------------------------------------------------------------------------------------------------------------------------------------------------------------------------------------------------------------------------------------------------------------------------------------------------------------------------------------------------------------------------------------------------------------------------------------------------------------------------------------------------------------------------------------------------------------------------------------------------------------------------------------------------------------------------------------------------------------------------------------------------------------------------------------------------------------------------------------------------------------------------------------------------------------------------------------------------------------------------------------------------------------------------------------------------------------------------------------------------------------------------------------------------------------------------------------------------------------------------------------------------------------------------------------------------------------------------------------------------------------------------------------------------------------------------------------------------------------------------------------------------------------------|-------------------------------|--------|
| <ul> <li>the institution from various stakeholders, such Parents &amp; 4) Alumni etc. and action taken reporavailable on institutional website.</li> <li>Sr. List of Document</li> <li>Teacher's Feedback on Syllabus         <ul> <li>a. Teacher's Feedback on Syllabus</li> <li>a. Teacher's Feedback Forms - Sample</li> <li>b. Analysis on Teacher's Feedback on Syllabus</li> <li>c. Action taken report on Teacher's Feedback of</li> </ul> </li> <li>Alumni Feedback Forms - Sample</li> <li>b. Analysis on Alumni Feedback</li> <li>c. Action taken report on Alumni Feedback</li> <li>c. Action taken report on Alumni Feedback</li> <li>a. Parents Feedback on Academic and Non - Academic and Non - Academic and Sects</li> <li>c. Action taken report on Parents Feedback on Aspects</li> <li>a. Student Satisfaction Survey on Syllabus/Teacemic</li> <li>b. Analysis on Student Satisfaction Survey on Syllabus/Teacemic</li> </ul>                                                                                                                                                                                                                                                                                                                                                                                                                                                                                                                                                                                                                                                                                                                                                                                                                                                                                                                                                                                                                                                                                                                                                                                 | ck System                     |        |
| No.       List of Document         1.       Teacher's Feedback on Syllabus         a. Teacher's Feedback Forms - Sample       b. Analysis on Teacher's Feedback on Syllabus         c. Action taken report on Teacher's Feedback on         2.       Alumni Feedback         a. Alumni Feedback         b. Analysis on Alumni Feedback         c. Action taken report on Alumni Feedback         c. Action taken report on Alumni Feedback         c. Action taken report on Alumni Feedback         a. Parents Feedback on Academic and Non - Academic and Non - Academic and Non - Academic and Comparents Feedback on Academic and Comparents Feedback on Academic and Comparents Feedback on Academic and Aspects         4.       Course Evaluation by Students - Student Satisfaction Survey on Syllabus/ Teachers         a. Student Satisfaction Survey on Syllabus/ Teachers         b. Analysis on Student Satisfaction Survey on Syllabus/ Teachers                                                                                                                                                                                                                                                                                                                                                                                                                                                                                                                                                                                                                                                                                                                                                                                                                                                                                                                                                                                                                                                                                                                                                                    | as 1) Students 2) Teachers 3) |        |
| a. Teacher's Feedback Forms - Sample         b. Analysis on Teacher's Feedback on Syllabus         c. Action taken report on Teacher's Feedback on         a. Alumni Feedback         a. Alumni Feedback Forms - Sample         b. Analysis on Alumni Feedback         c. Action taken report on Alumni Feedback         c. Action taken report on Alumni Feedback         c. Action taken report on Alumni Feedback         a. Parents Feedback on Academic and Non - Academic and Non - Academic and C. Action taken report on Parents Feedback on Academic and c. Action taken report on Parents Feedback on Aspects         4.         Course Evaluation by Students - Student Satisfaction Survey on Syllabus/ Teachers         a. Student Satisfaction Survey on Syllabus/ Teachers         b. Analysis on Student Satisfaction Survey on Syllabus/ Teachers                                                                                                                                                                                                                                                                                                                                                                                                                                                                                                                                                                                                                                                                                                                                                                                                                                                                                                                                                                                                                                                                                                                                                                                                                                                                | ts                            | Pg No. |
| b. Analysis on Teacher's Feedback on Syllabus         c. Action taken report on Teacher's Feedback on         a. Alumni Feedback         a. Alumni Feedback Forms - Sample         b. Analysis on Alumni Feedback         c. Action taken report on Alumni Feedback         c. Action taken report on Alumni Feedback         a. Parents Feedback on Academic and Non - Acade         a. Parents Feedback Forms - Sample         b. Analysis on Parents Feedback on Academic and Non - Acade         c. Action taken report on Parents Feedback on Academic a         c. Action taken report on Parents Feedback on Academic a         c. Action taken report on Parents Feedback on Academic a         c. Action taken report on Parents Feedback on Academic a         c. Action taken report on Parents Feedback on Academic a         c. Action taken report on Parents Feedback on Aspects         a. Student Satisfaction by Students - Student Satisfaction Survey on Syllabus/ Teachers         a. Student Satisfaction Survey on Syllabus/ Teachers         b. Analysis on Student Satisfaction Survey on Syllabus/ Teachers                                                                                                                                                                                                                                                                                                                                                                                                                                                                                                                                                                                                                                                                                                                                                                                                                                                                                                                                                                                             |                               |        |
| <ul> <li>c. Action taken report on Teacher's Feedback of</li> <li>Alumni Feedback         <ul> <li>a. Alumni Feedback Forms - Sample</li> <li>b. Analysis on Alumni Feedback</li> <li>c. Action taken report on Alumni Feedback</li> <li>c. Action taken report on Alumni Feedback</li> </ul> </li> <li><b>3.</b> Parents Feedback on Academic and Non - Academic and Non - Academic and Non - Academic and C. Action taken report on Parents Feedback on Academic and c. Action taken report on Parents Feedback on Aspects</li> <li><b>4.</b> Course Evaluation by Students - Student Satisfaction Survey on Syllabus/ Teachers</li></ul>                                                                                                                                                                                                                                                                                                                                                                                                                                                                                                                                                                                                                                                                                                                                                                                                                                                                                                                                                                                                                                                                                                                                                                                                                                                                                                                                                                                                                                                                                       |                               | 02-06  |
| <ul> <li>Alumni Feedback         <ul> <li>a. Alumni Feedback Forms - Sample</li> <li>b. Analysis on Alumni Feedback</li> <li>c. Action taken report on Alumni Feedback</li> </ul> </li> <li><b>3.</b> Parents Feedback on Academic and Non - Academic and Non - Academic and Non - Academic and Non - Academic and c. Action taken report on Parents Feedback on Academic and c. Action taken report on Parents Feedback on Aspects</li> <li><b>4.</b> Course Evaluation by Students - Student Satisfaction Survey on Syllabus/ Teademic and Satisfaction Survey on Syllabus/ Teademic Satisfacting Satisfacting Satisfaction Sati</li></ul>                                            |                               | 07-08  |
| <ul> <li>a. Alumni Feedback Forms - Sample</li> <li>b. Analysis on Alumni Feedback</li> <li>c. Action taken report on Alumni Feedback</li> <li>3. Parents Feedback on Academic and Non - Acade</li> <li>a. Parents Feedback Forms - Sample</li> <li>b. Analysis on Parents Feedback on Academic a</li> <li>c. Action taken report on Parents Feedback on Academic a</li> <li>c. Action taken report on Parents Feedback on Academic a</li> <li>d. Action taken report on Parents Feedback on Aspects</li> <li>4. Course Evaluation by Students - Student Satisfaction Survey on Syllabus/ Teachers</li> <li>a. Student Satisfaction Survey on Syllabus/ Teachers</li> </ul>                                                                                                                                                                                                                                                                                                                                                                                                                                                                                                                                                                                                                                                                                                                                                                                                                                                                                                                                                                                                                                                                                                                                                                                                                                                                                                                                                                                                                                                       | n Syllabus                    | 09     |
| b. Analysis on Alumni Feedback         c. Action taken report on Alumni Feedback         3.         Parents Feedback on Academic and Non - Academic and c. Action taken report on Parents Feedback on Academic and c. Action taken report on Parents Feedback on Aspects         4.         Course Evaluation by Students - Student Satisfaction Survey on Syllabus/ Teachers         a. Student Satisfaction Survey on Syllabus/ Teachers                                                                                                                                                                                                                                                                                                                                                                                                                                                                                                                                                                                                                                                                                                                                                                                                                                                                                                                                                                                                                                                                                                                                                                                                                                                                                                                                                                                                                                                                                                                                                                                                            |                               |        |
| <ul> <li>c. Action taken report on Alumni Feedback</li> <li><b>3.</b> Parents Feedback on Academic and Non - Academic a. Parents Feedback Forms - Sample</li> <li>b. Analysis on Parents Feedback on Academic a</li> <li>c. Action taken report on Parents Feedback on Aspects</li> <li><b>4.</b> Course Evaluation by Students - Student Satisfaction Survey on Syllabus/ Teachers</li> <li>a. Student Satisfaction Survey on Syllabus/ Teachers</li> </ul>                                                                                                                                                                                                                                                                                                                                                                                                                                                                                                                                                                                                                                                                                                                                                                                                                                                                                                                                                                                                                                                                                                                                                                                                                                                                                                                                                                                                                                                                                                                                                                                                                                                                      |                               | 10-11  |
| <ul> <li>3. Parents Feedback on Academic and Non - Academic a. Parents Feedback Forms - Sample</li> <li>b. Analysis on Parents Feedback on Academic a</li> <li>c. Action taken report on Parents Feedback on Aspects</li> <li>4. Course Evaluation by Students - Student Satisfaction Survey on Syllabus/ Teademic a</li> <li>a. Student Satisfaction Survey on Syllabus/ Teademic b. Analysis on Student Satisfaction Survey on Syllabus/ Teademic b. Analysis on Student Satisfaction Survey on Syllabus/ Teademic b. Analysis on Student Satisfaction Survey on Syllabus/ Teademic b. Analysis on Student Satisfaction Survey on Syllabus/ Teademic b. Analysis on Student Satisfaction Survey on Syllabus/ Teademic b. Analysis on Student Satisfaction Survey on Syllabus/ Teademic b. Analysis on Student Satisfaction Survey on Syllabus/ Teademic b. Analysis on Student Satisfaction Survey on Syllabus/ Teademic b. Analysis on Student Satisfaction Survey on Syllabus/ Teademic b. Analysis on Student Satisfaction Survey on Syllabus/ Teademic b. Analysis on Student Satisfaction Survey on Syllabus/ Teademic b. Analysis on Student Satisfaction Survey on Syllabus/ Teademic b. Analysis on Student Satisfaction Survey on Syllabus/ Teademic b. Analysis on Student Satisfaction Survey on Syllabus/ Teademic b. Analysis on Student Satisfaction Survey on Syllabus/ Teademic b. Analysis on Student Satisfaction Survey on Syllabus/ Teademic b. Analysis on Student Satisfaction Survey on Syllabus/ Teademic b. Analysis on Student Satisfaction Survey on Syllabus/ Teademic b. Analysis on Student Satisfaction Survey on Syllabus/ Teademic b. Analysis on Student Satisfaction Survey on Syllabus/ Teademic b. Analysis on Student Satisfaction Survey on Syllabus/ Teademic b. Analysis on Student Satisfaction Survey on Syllabus/ Teademic b. Analysis on Student Satisfaction Survey on Syllabus/ Teademic b. Analysis on Student Satisfaction Survey on Syllabus/ Teademic b. Analysis on Student Satisfactich. Analysis on Student Satisfaction Survey on Syllabus/ Teade</li></ul>              |                               | 12     |
| a. Parents Feedback Forms - Sample         b. Analysis on Parents Feedback on Academic a         c. Action taken report on Parents Feedback on         Aspects         4.         Course Evaluation by Students - Student Satisf         Teachers         a. Student Satisfaction Survey on Syllabus/ Teachers         b. Analysis on Student Satisfaction Survey on Syllabus/ Teachers                                                                                                                                                                                                                                                                                                                                                                                                                                                                                                                                                                                                                                                                                                                                                                                                                                                                                                                                                                                                                                                                                                                                                                                                                                                                                                                                                                                                                                                                                                                                                                                                                                                                                                                                           |                               | 13     |
| b. Analysis on Parents Feedback on Academic a         c. Action taken report on Parents Feedback on         Aspects         4.         Course Evaluation by Students - Student Satisf         Teachers         a. Student Satisfaction Survey on Syllabus/ Teachers         b. Analysis on Student Satisfaction Survey on Syllabus/ Teachers                                                                                                                                                                                                                                                                                                                                                                                                                                                                                                                                                                                                                                                                                                                                                                                                                                                                                                                                                                                                                                                                                                                                                                                                                                                                                                                                                                                                                                                                                                                                                                                                                                                                                                                                                                                      | demic Aspects                 |        |
| b. Analysis on Parents Feedback on Academic a         c. Action taken report on Parents Feedback on         Aspects         4.         Course Evaluation by Students - Student Satisf         Teachers         a. Student Satisfaction Survey on Syllabus/ Teachers         b. Analysis on Student Satisfaction Survey on Syllabus/ Teachers                                                                                                                                                                                                                                                                                                                                                                                                                                                                                                                                                                                                                                                                                                                                                                                                                                                                                                                                                                                                                                                                                                                                                                                                                                                                                                                                                                                                                                                                                                                                                                                                                                                                                                                                                                                      |                               | 14     |
| Aspects<br>4. Course Evaluation by Students - Student Satisf Teachers<br>a. Student Satisfaction Survey on Syllabus/ Teachers<br>b. Analysis on Student Satisfaction Survey on Syllabus/ Student Satisfaction Survey Surv | nd Non - Academic Aspects     | 15-16  |
| <ul> <li>4. Teachers         <ul> <li>a. Student Satisfaction Survey on Syllabus/ Teachers</li> <li>b. Analysis on Student Satisfaction Survey on Syllabus/ Teachers</li> </ul> </li> </ul>                                                                                                                                                                                                                                                                                                                                                                                                                                                                                                                                                                                                                                                                                                                                                                                                                                                                                                                                                                                                                                                                                                                                                                                                                                                                                                                                                                                                                                                                                                                                                                                                                                                                                                                                                                                                                                                                                                                                       | Academic and Non - Academic   | 17     |
| b. Analysis on Student Satisfaction Survey on Sy                                                                                                                                                                                                                                                                                                                                                                                                                                                                                                                                                                                                                                                                                                                                                                                                                                                                                                                                                                                                                                                                                                                                                                                                                                                                                                                                                                                                                                                                                                                                                                                                                                                                                                                                                                                                                                                                                                                                                                                                                                                                                  | action Survey on Syllabus/    |        |
|                                                                                                                                                                                                                                                                                                                                                                                                                                                                                                                                                                                                                                                                                                                                                                                                                                                                                                                                                                                                                                                                                                                                                                                                                                                                                                                                                                                                                                                                                                                                                                                                                                                                                                                                                                                                                                                                                                                                                                                                                                                                                                                                   | chers Forms - Sample          | 18     |
| c. Action taken report on Student Satisfaction S                                                                                                                                                                                                                                                                                                                                                                                                                                                                                                                                                                                                                                                                                                                                                                                                                                                                                                                                                                                                                                                                                                                                                                                                                                                                                                                                                                                                                                                                                                                                                                                                                                                                                                                                                                                                                                                                                                                                                                                                                                                                                  | /llabus/ Teachers             | 19     |
| C. Action taken report on Student Satisfaction S                                                                                                                                                                                                                                                                                                                                                                                                                                                                                                                                                                                                                                                                                                                                                                                                                                                                                                                                                                                                                                                                                                                                                                                                                                                                                                                                                                                                                                                                                                                                                                                                                                                                                                                                                                                                                                                                                                                                                                                                                                                                                  | Survey on Syllabus/ Teachers  | -      |