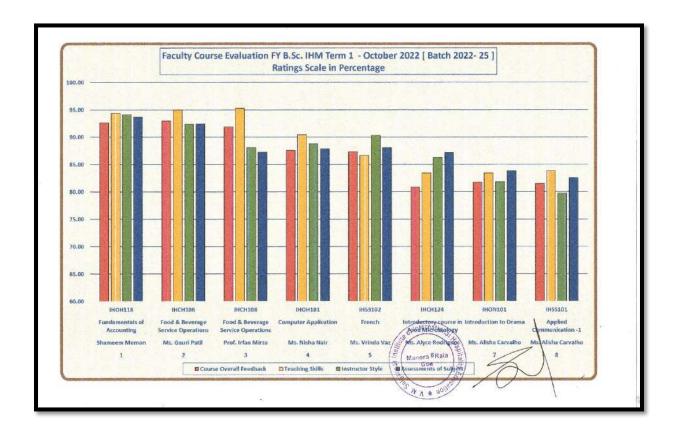

| Key Indicator- 1.4 Feedba         Institution obtains feedback on the academic p         the institution from various stakeholders, such         Parents & 4) Alumni etc. and action taken repo         available on institutional website.         Sr.         No.         List of Document         a. Teacher's Feedback on Syllabus         a. Teacher's Feedback Forms - Sample         b. Analysis on Teacher's Feedback on Syllabus         c. Action taken report on Teacher's Feedback of         Alumni Feedback         a. Alumni Feedback Forms - Sample         b. Analysis on Alumni Feedback         c. Action taken report on Alumni Feedback         c. Action taken report on Alumni Feedback         a. Parents Feedback Forms - Sample         b. Analysis on Alumni Feedback         c. Action taken report on Alumni Feedback         a. Parents Feedback Forms - Sample         b. Analysis on Parents Feedback on Academic and Non - Academic and c. Action taken report on Parents Feedback on Academic and c. Action taken report on Parents Feedback on Academic and c. Action taken report on Parents Feedback on Academic and c. Action taken report on Parents Feedback on Academic and c. Action taken report on Parents Feedback on Academic and c. Action taken report on Syllabus/ Teachers         a. Student Satisfaction Survey on Syllabus/ Teachers         a. Student Satisfaction Survey on Syllabus/ Teachers                                                                                                                                                                                                                                                                                                                                                                                                                                                                                                                                                                                                                                                                            | Aspects                       |        |
|-----------------------------------------------------------------------------------------------------------------------------------------------------------------------------------------------------------------------------------------------------------------------------------------------------------------------------------------------------------------------------------------------------------------------------------------------------------------------------------------------------------------------------------------------------------------------------------------------------------------------------------------------------------------------------------------------------------------------------------------------------------------------------------------------------------------------------------------------------------------------------------------------------------------------------------------------------------------------------------------------------------------------------------------------------------------------------------------------------------------------------------------------------------------------------------------------------------------------------------------------------------------------------------------------------------------------------------------------------------------------------------------------------------------------------------------------------------------------------------------------------------------------------------------------------------------------------------------------------------------------------------------------------------------------------------------------------------------------------------------------------------------------------------------------------------------------------------------------------------------------------------------------------------------------------------------------------------------------------------------------------------------------------------------------------------------------------------------------------------------------------------|-------------------------------|--------|
| <ul> <li>the institution from various stakeholders, such Parents &amp; 4) Alumni etc. and action taken reporavailable on institutional website.</li> <li>Sr. List of Document</li> <li>Teacher's Feedback on Syllabus         <ul> <li>a. Teacher's Feedback on Syllabus</li> <li>a. Teacher's Feedback Forms - Sample</li> <li>b. Analysis on Teacher's Feedback on Syllabus</li> <li>c. Action taken report on Teacher's Feedback of</li> </ul> </li> <li>Alumni Feedback Forms - Sample</li> <li>b. Analysis on Alumni Feedback</li> <li>c. Action taken report on Alumni Feedback</li> <li>c. Action taken report on Alumni Feedback</li> <li>a. Parents Feedback on Academic and Non - Academic and Non - Academic and Sects</li> <li>c. Action taken report on Parents Feedback on Aspects</li> <li>a. Student Satisfaction Survey on Syllabus/Teacemic</li> <li>b. Analysis on Student Satisfaction Survey on Syllabus/Teacemic</li> </ul>                                                                                                                                                                                                                                                                                                                                                                                                                                                                                                                                                                                                                                                                                                                                                                                                                                                                                                                                                                                                                                                                                                                                                                                 | ck System                     |        |
| No.       List of Document         1.       Teacher's Feedback on Syllabus         a. Teacher's Feedback Forms - Sample       b. Analysis on Teacher's Feedback on Syllabus         c. Action taken report on Teacher's Feedback on         2.       Alumni Feedback         a. Alumni Feedback         b. Analysis on Alumni Feedback         c. Action taken report on Alumni Feedback         c. Action taken report on Alumni Feedback         c. Action taken report on Alumni Feedback         a. Parents Feedback on Academic and Non - Academic and Non - Academic and Non - Academic and Comparents Feedback on Academic and Comparents Feedback on Academic and Comparents Feedback on Academic and Aspects         4.       Course Evaluation by Students - Student Satisfaction Survey on Syllabus/ Teachers         a. Student Satisfaction Survey on Syllabus/ Teachers         b. Analysis on Student Satisfaction Survey on Syllabus/ Teachers                                                                                                                                                                                                                                                                                                                                                                                                                                                                                                                                                                                                                                                                                                                                                                                                                                                                                                                                                                                                                                                                                                                                                                    | as 1) Students 2) Teachers 3) |        |
| a. Teacher's Feedback Forms - Sample         b. Analysis on Teacher's Feedback on Syllabus         c. Action taken report on Teacher's Feedback on         a. Alumni Feedback         a. Alumni Feedback Forms - Sample         b. Analysis on Alumni Feedback         c. Action taken report on Alumni Feedback         c. Action taken report on Alumni Feedback         c. Action taken report on Alumni Feedback         a. Parents Feedback on Academic and Non - Academic and Non - Academic and C. Action taken report on Parents Feedback on Academic and c. Action taken report on Parents Feedback on Aspects         4.         Course Evaluation by Students - Student Satisfaction Survey on Syllabus/ Teachers         a. Student Satisfaction Survey on Syllabus/ Teachers         b. Analysis on Student Satisfaction Survey on Syllabus/ Teachers                                                                                                                                                                                                                                                                                                                                                                                                                                                                                                                                                                                                                                                                                                                                                                                                                                                                                                                                                                                                                                                                                                                                                                                                                                                                | ts                            | Pg No. |
| b. Analysis on Teacher's Feedback on Syllabus         c. Action taken report on Teacher's Feedback on         a. Alumni Feedback         a. Alumni Feedback Forms - Sample         b. Analysis on Alumni Feedback         c. Action taken report on Alumni Feedback         c. Action taken report on Alumni Feedback         a. Parents Feedback on Academic and Non - Acade         a. Parents Feedback Forms - Sample         b. Analysis on Parents Feedback on Academic and Non - Acade         c. Action taken report on Parents Feedback on Academic a         c. Action taken report on Parents Feedback on Academic a         c. Action taken report on Parents Feedback on Academic a         c. Action taken report on Parents Feedback on Academic a         c. Action taken report on Parents Feedback on Academic a         c. Action taken report on Parents Feedback on Aspects         a. Student Satisfaction by Students - Student Satisfaction Survey on Syllabus/ Teachers         a. Student Satisfaction Survey on Syllabus/ Teachers         b. Analysis on Student Satisfaction Survey on Syllabus/ Teachers                                                                                                                                                                                                                                                                                                                                                                                                                                                                                                                                                                                                                                                                                                                                                                                                                                                                                                                                                                                             |                               |        |
| <ul> <li>c. Action taken report on Teacher's Feedback of</li> <li>Alumni Feedback         <ul> <li>a. Alumni Feedback Forms - Sample</li> <li>b. Analysis on Alumni Feedback</li> <li>c. Action taken report on Alumni Feedback</li> <li>c. Action taken report on Alumni Feedback</li> </ul> </li> <li><b>3.</b> Parents Feedback on Academic and Non - Academic and Non - Academic and Non - Academic and C. Action taken report on Parents Feedback on Academic and c. Action taken report on Parents Feedback on Aspects</li> <li><b>4.</b> Course Evaluation by Students - Student Satisfaction Survey on Syllabus/ Teachers</li></ul>                                                                                                                                                                                                                                                                                                                                                                                                                                                                                                                                                                                                                                                                                                                                                                                                                                                                                                                                                                                                                                                                                                                                                                                                                                                                                                                                                                                                                                                                                       |                               | 02-06  |
| <ul> <li>Alumni Feedback         <ul> <li>a. Alumni Feedback Forms - Sample</li> <li>b. Analysis on Alumni Feedback</li> <li>c. Action taken report on Alumni Feedback</li> </ul> </li> <li><b>3.</b> Parents Feedback on Academic and Non - Academic and Non - Academic and Non - Academic and Non - Academic and c. Action taken report on Parents Feedback on Academic and c. Action taken report on Parents Feedback on Aspects</li> <li><b>4.</b> Course Evaluation by Students - Student Satisfaction Survey on Syllabus/ Teademic and Satisfaction Survey on Syllabus/ Teademic Satisfacting Satisfacting Satisfaction Sati</li></ul>                                            |                               | 07-08  |
| <ul> <li>a. Alumni Feedback Forms - Sample</li> <li>b. Analysis on Alumni Feedback</li> <li>c. Action taken report on Alumni Feedback</li> <li>3. Parents Feedback on Academic and Non - Acade</li> <li>a. Parents Feedback Forms - Sample</li> <li>b. Analysis on Parents Feedback on Academic a</li> <li>c. Action taken report on Parents Feedback on Academic a</li> <li>c. Action taken report on Parents Feedback on Academic a</li> <li>d. Action taken report on Parents Feedback on Aspects</li> <li>4. Course Evaluation by Students - Student Satisfaction Survey on Syllabus/ Teachers</li> <li>a. Student Satisfaction Survey on Syllabus/ Teachers</li> </ul>                                                                                                                                                                                                                                                                                                                                                                                                                                                                                                                                                                                                                                                                                                                                                                                                                                                                                                                                                                                                                                                                                                                                                                                                                                                                                                                                                                                                                                                       | n Syllabus                    | 09     |
| b. Analysis on Alumni Feedback         c. Action taken report on Alumni Feedback         3.         Parents Feedback on Academic and Non - Academic and c. Action taken report on Parents Feedback on Academic and c. Action taken report on Parents Feedback on Aspects         4.         Course Evaluation by Students - Student Satisfaction Survey on Syllabus/ Teachers         a. Student Satisfaction Survey on Syllabus/ Teachers                                                                                                                                                                                                                                                                                                                                                                                                                                                                                                                                                                                                                                                                                                                                                                                                                                                                                                                                                                                                                                                                                                                                                                                                                                                                                                                                                                                                                                                                                                                                                                                                            |                               |        |
| <ul> <li>c. Action taken report on Alumni Feedback</li> <li><b>3.</b> Parents Feedback on Academic and Non - Academic a. Parents Feedback Forms - Sample</li> <li>b. Analysis on Parents Feedback on Academic a</li> <li>c. Action taken report on Parents Feedback on Aspects</li> <li><b>4.</b> Course Evaluation by Students - Student Satisfaction Survey on Syllabus/ Teachers</li> <li>a. Student Satisfaction Survey on Syllabus/ Teachers</li> </ul>                                                                                                                                                                                                                                                                                                                                                                                                                                                                                                                                                                                                                                                                                                                                                                                                                                                                                                                                                                                                                                                                                                                                                                                                                                                                                                                                                                                                                                                                                                                                                                                                                                                                      |                               | 10-11  |
| <ul> <li>3. Parents Feedback on Academic and Non - Academic a. Parents Feedback Forms - Sample</li> <li>b. Analysis on Parents Feedback on Academic a</li> <li>c. Action taken report on Parents Feedback on Aspects</li> <li>4. Course Evaluation by Students - Student Satisfaction Survey on Syllabus/ Teademic a</li> <li>a. Student Satisfaction Survey on Syllabus/ Teademic b. Analysis on Student Satisfaction Survey on Syllabus/ Teademic b. Analysis on Student Satisfaction Survey on Syllabus/ Teademic b. Analysis on Student Satisfaction Survey on Syllabus/ Teademic b. Analysis on Student Satisfaction Survey on Syllabus/ Teademic b. Analysis on Student Satisfaction Survey on Syllabus/ Teademic b. Analysis on Student Satisfaction Survey on Syllabus/ Teademic b. Analysis on Student Satisfaction Survey on Syllabus/ Teademic b. Analysis on Student Satisfaction Survey on Syllabus/ Teademic b. Analysis on Student Satisfaction Survey on Syllabus/ Teademic b. Analysis on Student Satisfaction Survey on Syllabus/ Teademic b. Analysis on Student Satisfaction Survey on Syllabus/ Teademic b. Analysis on Student Satisfaction Survey on Syllabus/ Teademic b. Analysis on Student Satisfaction Survey on Syllabus/ Teademic b. Analysis on Student Satisfaction Survey on Syllabus/ Teademic b. Analysis on Student Satisfaction Survey on Syllabus/ Teademic b. Analysis on Student Satisfaction Survey on Syllabus/ Teademic b. Analysis on Student Satisfaction Survey on Syllabus/ Teademic b. Analysis on Student Satisfaction Survey on Syllabus/ Teademic b. Analysis on Student Satisfaction Survey on Syllabus/ Teademic b. Analysis on Student Satisfaction Survey on Syllabus/ Teademic b. Analysis on Student Satisfaction Survey on Syllabus/ Teademic b. Analysis on Student Satisfaction Survey on Syllabus/ Teademic b. Analysis on Student Satisfaction Survey on Syllabus/ Teademic b. Analysis on Student Satisfaction Survey on Syllabus/ Teademic b. Analysis on Student Satisfactich. Analysis on Student Satisfaction Survey on Syllabus/ Teade</li></ul>              |                               | 12     |
| a. Parents Feedback Forms - Sample         b. Analysis on Parents Feedback on Academic a         c. Action taken report on Parents Feedback on         Aspects         4.         Course Evaluation by Students - Student Satisf         Teachers         a. Student Satisfaction Survey on Syllabus/ Teachers         b. Analysis on Student Satisfaction Survey on Syllabus/ Teachers                                                                                                                                                                                                                                                                                                                                                                                                                                                                                                                                                                                                                                                                                                                                                                                                                                                                                                                                                                                                                                                                                                                                                                                                                                                                                                                                                                                                                                                                                                                                                                                                                                                                                                                                           |                               | 13     |
| b. Analysis on Parents Feedback on Academic a         c. Action taken report on Parents Feedback on         Aspects         4.         Course Evaluation by Students - Student Satisf         Teachers         a. Student Satisfaction Survey on Syllabus/ Teachers         b. Analysis on Student Satisfaction Survey on Syllabus/ Teachers                                                                                                                                                                                                                                                                                                                                                                                                                                                                                                                                                                                                                                                                                                                                                                                                                                                                                                                                                                                                                                                                                                                                                                                                                                                                                                                                                                                                                                                                                                                                                                                                                                                                                                                                                                                      | demic Aspects                 |        |
| b. Analysis on Parents Feedback on Academic a         c. Action taken report on Parents Feedback on         Aspects         4.         Course Evaluation by Students - Student Satisf         Teachers         a. Student Satisfaction Survey on Syllabus/ Teachers         b. Analysis on Student Satisfaction Survey on Syllabus/ Teachers                                                                                                                                                                                                                                                                                                                                                                                                                                                                                                                                                                                                                                                                                                                                                                                                                                                                                                                                                                                                                                                                                                                                                                                                                                                                                                                                                                                                                                                                                                                                                                                                                                                                                                                                                                                      |                               | 14     |
| Aspects<br>4. Course Evaluation by Students - Student Satisf Teachers<br>a. Student Satisfaction Survey on Syllabus/ Teachers<br>b. Analysis on Student Satisfaction Survey on Syllabus/ Student Satisfaction Survey Surv | nd Non - Academic Aspects     | 15-16  |
| <ul> <li>4. Teachers         <ul> <li>a. Student Satisfaction Survey on Syllabus/ Teachers</li> <li>b. Analysis on Student Satisfaction Survey on Syllabus/ Teachers</li> </ul> </li> </ul>                                                                                                                                                                                                                                                                                                                                                                                                                                                                                                                                                                                                                                                                                                                                                                                                                                                                                                                                                                                                                                                                                                                                                                                                                                                                                                                                                                                                                                                                                                                                                                                                                                                                                                                                                                                                                                                                                                                                       | Academic and Non - Academic   | 17     |
| b. Analysis on Student Satisfaction Survey on Sy                                                                                                                                                                                                                                                                                                                                                                                                                                                                                                                                                                                                                                                                                                                                                                                                                                                                                                                                                                                                                                                                                                                                                                                                                                                                                                                                                                                                                                                                                                                                                                                                                                                                                                                                                                                                                                                                                                                                                                                                                                                                                  | action Survey on Syllabus/    |        |
|                                                                                                                                                                                                                                                                                                                                                                                                                                                                                                                                                                                                                                                                                                                                                                                                                                                                                                                                                                                                                                                                                                                                                                                                                                                                                                                                                                                                                                                                                                                                                                                                                                                                                                                                                                                                                                                                                                                                                                                                                                                                                                                                   | chers Forms - Sample          | 18     |
| c. Action taken report on Student Satisfaction S                                                                                                                                                                                                                                                                                                                                                                                                                                                                                                                                                                                                                                                                                                                                                                                                                                                                                                                                                                                                                                                                                                                                                                                                                                                                                                                                                                                                                                                                                                                                                                                                                                                                                                                                                                                                                                                                                                                                                                                                                                                                                  | /llabus/ Teachers             | 19     |
| C. Action taken report on Student Satisfaction S                                                                                                                                                                                                                                                                                                                                                                                                                                                                                                                                                                                                                                                                                                                                                                                                                                                                                                                                                                                                                                                                                                                                                                                                                                                                                                                                                                                                                                                                                                                                                                                                                                                                                                                                                                                                                                                                                                                                                                                                                                                                                  | Survey on Syllabus/ Teachers  | -      |