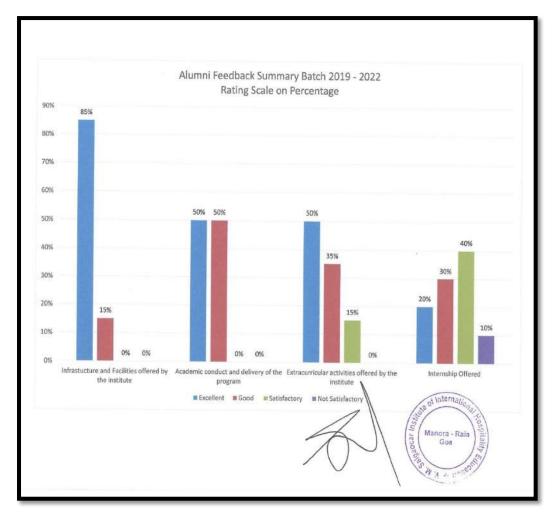

ering talks from            |
|                                                      |                                                                                |
| This cont                                            | Google Forms                                                                   |
| Manora - Rala<br>Goa                                 |                                                                                |
|                                                      |                                                                                |
| https://docs.google.com/forms/d/18Q3NDib1cSQ6qDkttGw | sSewmR4tbTTX6wdgenInZtrRQ/edit#response=ACYDBNhVqF8uLq_yHTjaruM9bxTuCu8uuh 2/2 |



# 2.b. Analysis on Alumni Feedback - Academic Year 2022-23 (Batch: 2019-22)





### **2.c.** Action taken report on Alumni Feedback





### **3.a. Parents Feedback Forms – Sample**

|           |                                                                                                   | 1975).     |
|-----------|---------------------------------------------------------------------------------------------------|------------|
|           |                                                                                                   | $\bigcirc$ |
|           | Feedback Form for Parents (F Y B. SC IHM 2022-25)                                                 | 5          |
|           |                                                                                                   | 141        |
|           | Batch: Term- 1