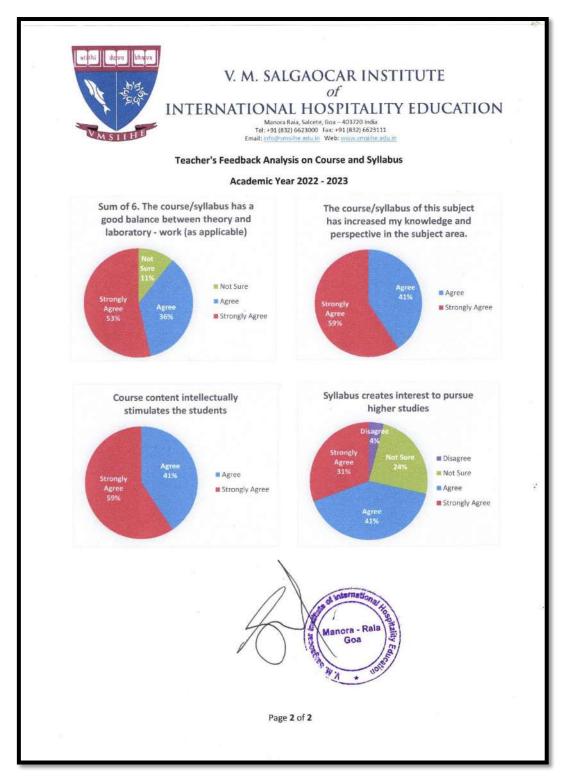

|
|      | St Manora - Rain<br>Gos III<br>In Jones - Rain<br>III<br>III<br>III<br>III<br>III<br>III<br>III<br>III<br>III<br>I |
|      | "Wh *                                                                                                              |
|      |                                                                                                                    |
|      |                                                                                                                    |
|      |                                                                                                                    |



# 1.b. Analysis on Teacher's Feedback on Syllabus





### 1.b. Analysis on Teacher's Feedback on Syllabus





### 1.c. Action taken report on Teacher's Feedback on Syllabus





# 2.a. Alumni Feedback Form – Sample (Page 1)

| 4/25/22, 11:2 | 23 AM                                                | Alumni Feedback Form |  |
|---------------|------------------------------------------------------|----------------------|--|
| Alu           | ımni Feedback Form                                   |                      |  |
|               |                                                      |                      |  |
|               |                                                      |                      |  |
| Nami          |                                                      |                      |  |
| Vela          | in Da Silva                                          |