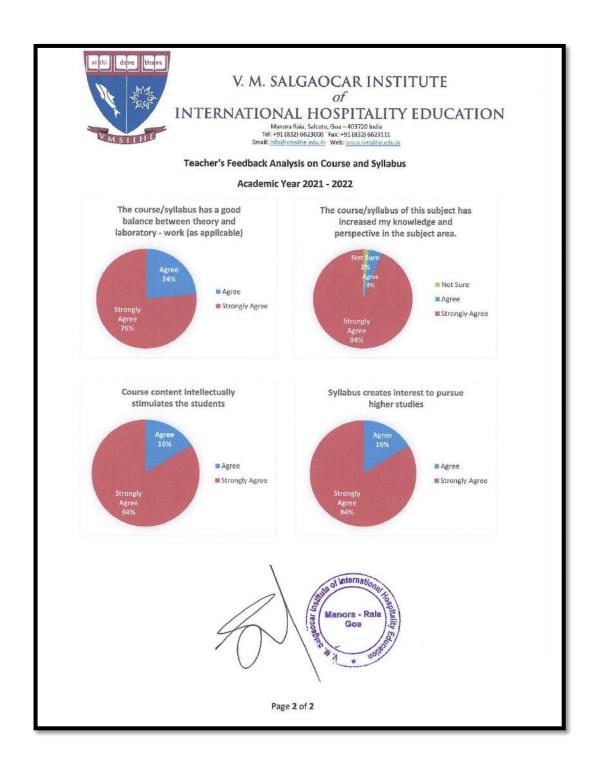

### 1.b. Analysis on Teacher's Feedback on Syllabus

Manora Raia, Salcete, Goa – 403720 India Tel: +91 (832) 6623000 Fax: +91 (832) 6623111 Email: info@vmsiihe.edu.in Web: www.vmsiihe.edu.in

#### 1.b. Analysis on Teacher's Feedback on Syllabus

Manora Raia, Salcete, Goa – 403720 India Tel: +91 (832) 6623000 Fax: +91 (832) 6623111 Email: info@vmsiihe.edu.in Web: www.vmsiihe.edu.in