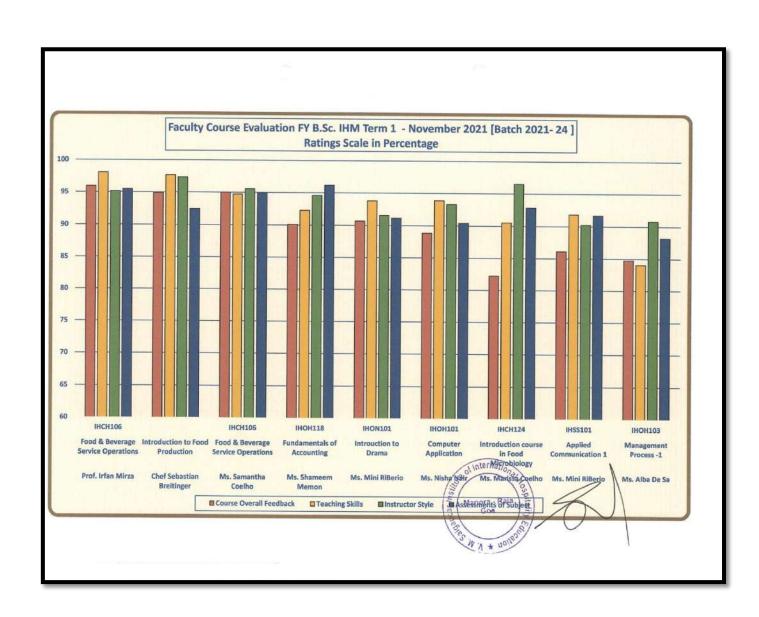

623000 Fax: +91 (832) 6623111 Email: info@vmsiihe.edu.in Web: www.vmsiihe.edu.in

### ALUMNI FEEDBACK - ACTION TAKEN REPORT BY DIRECTOR/PRINCIPAL FOR THE ACADEMIC YEAR 2021-2022 (Batch 2018 - 2021)

It was suggested by alumni to have more extracurricular activities for the students. Accordingly students were allowed to participate inter - college competition in Bar Tending, Chef Competition and Cultural programs. These events gave more exposure to the students and they were able to work as a team and display team spirit and showmanship.

Prof. Irfan.S. Mirza DIRECTOR/PRINCIPAL





Manora Raia, Salcete, Goa – 403720 India Tel: +91 (832) 6623000 Fax: +91 (832) 6623111 Email: info@vmsiihe.edu.in Web: www.vmsiihe.edu.in

### 4.b. Analysis on Student Satisfaction Survey on Syllabus/ Teachers