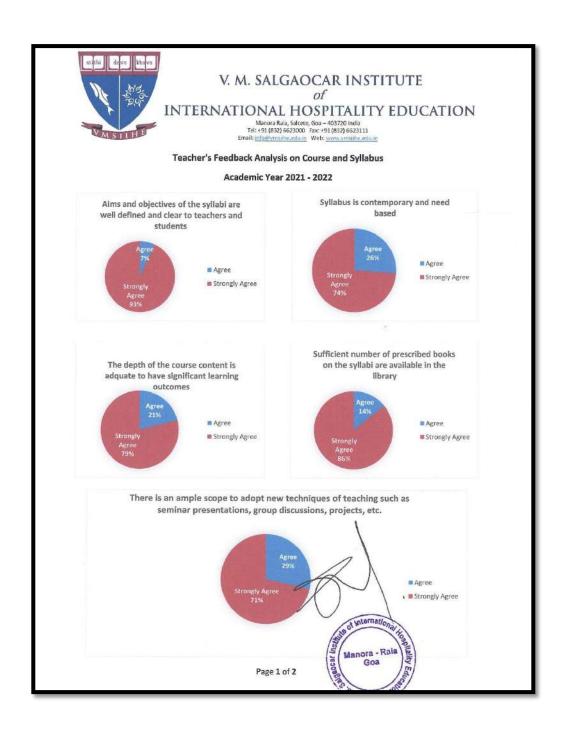

### 1.b. Analysis on Teacher's Feedback on Syllabus

Manora Raia, Salcete, Goa – 403720 India Tel: +91 (832) 6623000 Fax: +91 (832) 6623111 Email: info@vmsiihe.edu.in Web: www.vmsiihe.edu.in

#### 1.b. Analysis on Teacher's Feedback on Syllabus

Manora Raia, Salcete, Goa – 403720 India Tel: +91 (832) 6623000 Fax: +91 (832) 6623111 Email: info@vmsiihe.edu.in Web: www.vmsiihe.edu.in

### TEACHERS FEEDBACK - ACTION TAKEN REPORT BY DIRECTOR/PRINCIPAL FOR THE ACADEMIC YEAR 2021-2022

Since is an ample scope to adopt new techniques of teaching such as seminars, workshops, presentations, group discussions and projects the teachers were advised to give hand-outs and assignments to students.