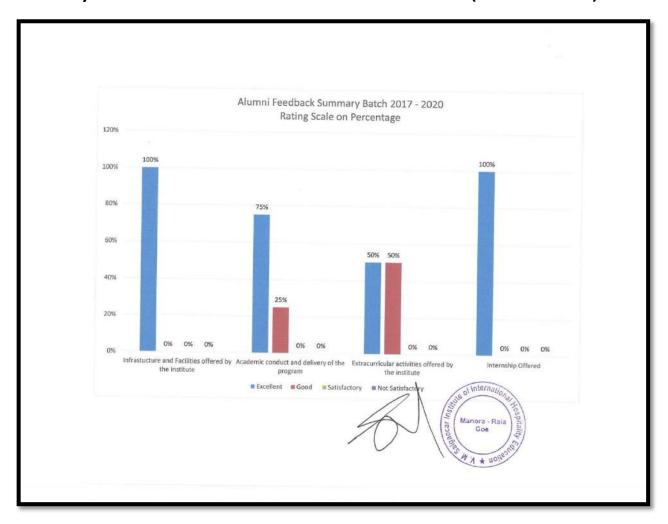

### 2.b. Analysis on Alumni Feedback - Academic Year 2020-21 (Batch: 2019-22)

Manora Raia, Salcete, Goa – 403720 India Tel: +91 (832) 6623000 Fax: +91 (832) 6623111 Email: info@vmsiihe.edu.in Web: www.vmsiihe.edu.in

#### ALUMNI FEEDBACK - ACTION TAKEN REPORT BY DIRECTOR/PRINCIPAL FOR THE ACADEMIC YEAR 2020-2021 (Batch 2017 - 2020)

The alumni of batch 2017-2020 gave an overall rating for the Infrastructure and Facilities, Academic Conduct and Delivery of the Program, Extracurricular Activities Offered by the institute and Internship Offered a good rating and they had no suggestion on any kind.