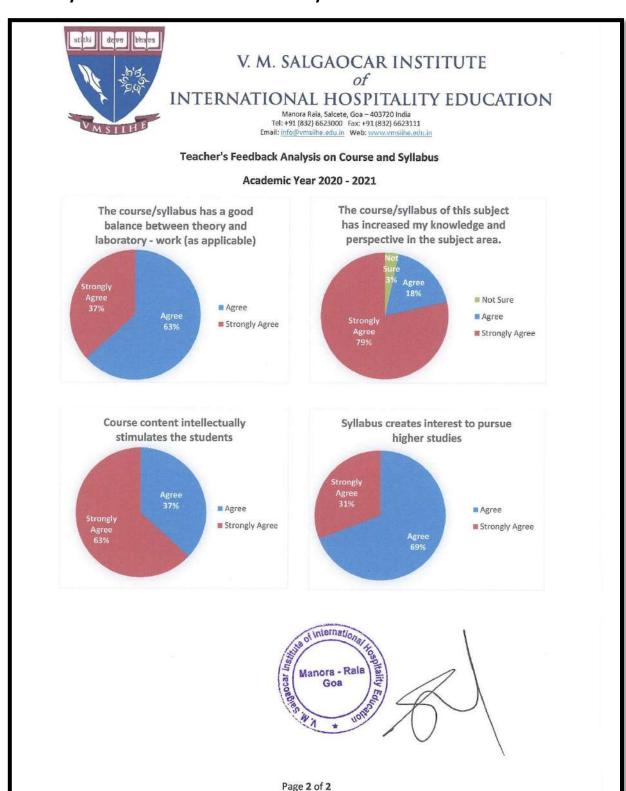

### 1.b. Analysis on Teacher's Feedback on Syllabus

Manora Raia, Salcete, Goa – 403720 India Tel: +91 (832) 6623000 Fax: +91 (832) 6623111 Email: info@vmsiihe.edu.in Web: www.vmsiihe.edu.in

#### 1.b. Analysis on Teacher's Feedback on Syllabus

Manora Raia, Salcete, Goa – 403720 India Tel: +91 (832) 6623000 Fax: +91 (832) 6623111 Email: info@vmsiihe.edu.in Web: www.vmsiihe.edu.in