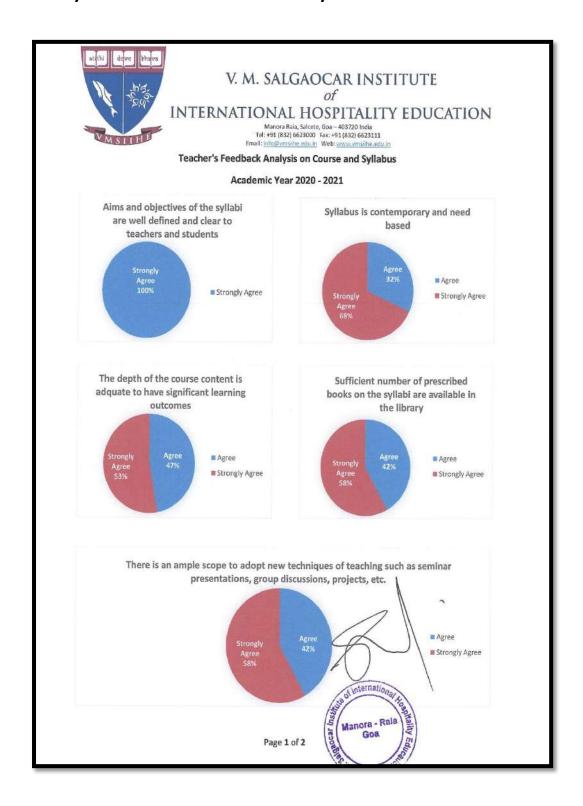

### 1.b. Analysis on Teacher's Feedback on Syllabus

Manora Raia, Salcete, Goa – 403720 India Tel: +91 (832) 6623000 Fax: +91 (832) 6623111 Email: info@vmsiihe.edu.in Web: www.vmsiihe.edu.in

#### 1.b. Analysis on Teacher's Feedback on Syllabus

Manora Raia, Salcete, Goa – 403720 India Tel: +91 (832) 6623000 Fax: +91 (832) 6623111 Email: info@vmsiihe.edu.in Web: www.vmsiihe.edu.in