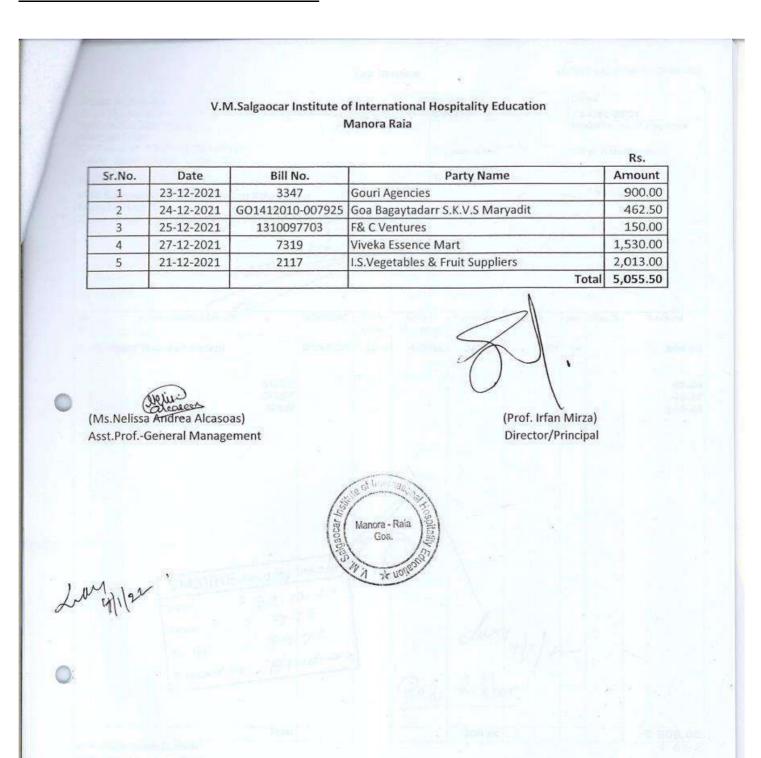

icipated in Online National Level 10 Day Faculty Development Program/ 30 Hour Certificate Course on IBM Statistical Package and Structural Equation Modeling with AMOS organised by the Internal Quality Assurance Cell, Research Cell and the Department of Mathematics and Statistics from 03rd December, 2021 to 12th December, 2021.

Rubina A.H.Rizvi

Adv. (Mrs.) Rubina Akhtar Hasan Rizvi

Director

Rizvi Education Society

Anjum Ahmad

Dr. Hemlata K Bagla Vice-Chancellor, HSNC University, Mumbai

Principal, K. C. College

Dr. (Mrs.) Anjum Ara M.K. Ahmad Principal I/C

Rizvi College of Arts, Science & Commerce



Manora Raia, Salcete, Goa − 403720 India Tel: +91 (832) 6623000 Fax: +91 (832) 6623111 Email: info@vmsiihe.edu.in Web: www.vmsiihe.edu.in

### 17. Utilisation Certificate - Red Ribbon





Manora Raia, Salcete, Goa – 403720 India Tel: +91 (832) 6623000 Fax: +91 (832) 6623111 Email: info@vmsiihe.edu.in Web: www.vmsiihe.edu.in

#### 18. Audit Report 2022-23

### S. J. THALY & CO.

#### CHARTERED ACCOUNTANTS

| Telephone     | s:                                                                              |                                                                       |
|---------------|---------------------------------------------------------------------------------|-----------------------------------------------------------------------|
| Fax<br>E mail | : (0832) 2422543<br>: (0832) 2228223<br>: (0832) 2228223<br>: thalygoa@yahoo.in | 112, Govinda Building, 1st Floor,<br>M. G. Road, Panaji - Goa 403 001 |
| Ref. :        |