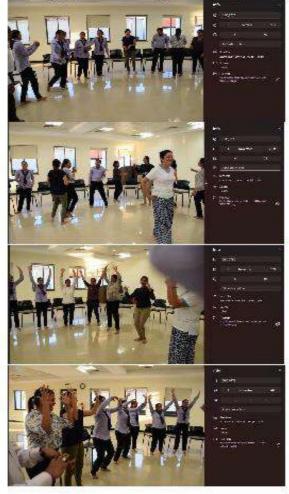

Venue: Multipurpose hall

08th Nov 2019

Time: 3.15pm to 5.00pm

VMSIIHE organized a workshop for tis staff on 8<sup>th</sup> Nov 2019 which saw a combination of laughter yoga, movement therapy, meditation and yoga stretches which is beneficial to remain poise and clam in ones being and is essential to have balance and productivity in life. The resource person was Ms. Sachika Almedia Sharma a certified laughter yoga teacher. The work shop had 16 attendees who enjoyed the session thoroughly. The session commenced with the laughter exercise followed by the meditation and ended with a session of sharing. Ms. Sachika shared her experience on the living a healthy life in the moment and also gave tips on what we can do to attain a life of fulfillment. The general feedback was that everyone felt more positive and happy at the end.

Laughter Yoga was held in the multipurpose hall on 08/11/2019 from 03.15 p.m to 05.00 p.m. Staff performed the Laughter yoga which was organized by the counselling department. Yoga combines laughter exercises with yoga breathing techniques (Pranayama) which brings more oxygen to our body and brain making us feel more energetic and healthy. Ten to 15 minutes of LY exercises can reduce stress, make your immune system stronger and keep your mind positive during challenging times.