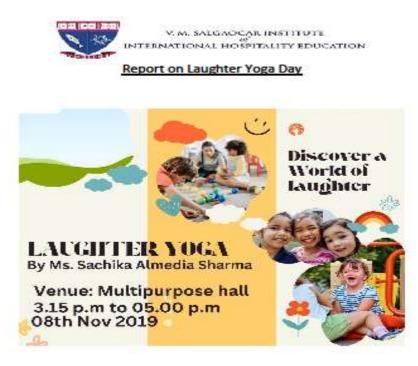

Venue: Multipurpose hall

08th Nov 2019

Time: 3.15pm to 5.00pm

VMSIIHE organized a workshop for tis staff on 8<sup>th</sup> Nov 2019 which saw a combination of laughter yoga, movement therapy, meditation and yoga stretches which is beneficial to remain poise and clam in ones being and is essential to have balance and productivity in life. The resource person was Ms. Sachika Almedia Sharma a certified laughter yoga teacher. The work shop had 16 attendees who enjoyed the session thoroughly. The session commenced with the laughter exercise followed by the meditation and ended with a session of sharing. Ms. Sachika shared her experience on the living a healthy life in the moment and also gave tips on what we can do to attain a life of fulfillment. The general feedback was that everyone felt more positive and happy at the end.

Laughter Yoga was held in the multipurpose hall on 08/11/2019 from 03.15 p.m to 05.00 p.m. Staff performed the Laughter yoga which was organized by the counselling department. Yoga combines laughter exercises with yoga breathing techniques (Pranayama) which brings more oxygen to our body and brain making us feel more energetic and healthy. Ten to 15 minutes of LY exercises can reduce stress, make your immune system stronger and keep your mind positive during challenging times.