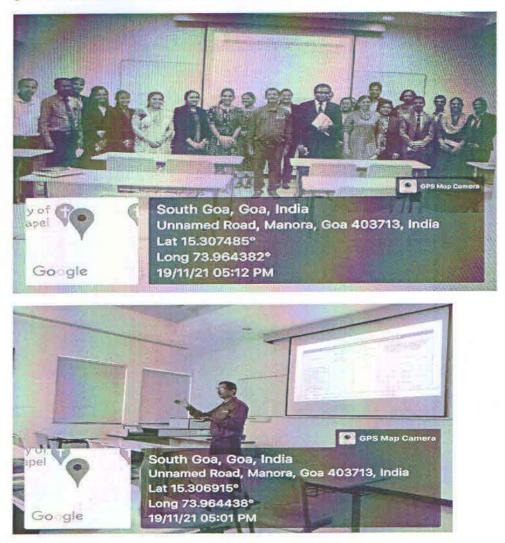

### Report on Health Insurance Talk 19.11.2021

HR department had organized the 'A talk on Health Insurance' for all staff on 19/11/2021 at VMSIIHE at 4.30pm to 5.15pm by Mr. Rajesh Gaonkar.

Mr. Rajesh Gaonkar is the CEO of FINEanswers Services, which is into Portfolio Management (Life & Health Insurance, Mutual Funds, Loans, etc.), Career Counselling and Online courses of various Universities. Presently he is the Vice-President of NIPM Goa Chapter and an active member of GCCI-Health & Wellness Committee.

Total 28 staff actively participated in the seminar.

Some of the topics he covered are about claim bonus, Pre/post hospitalization, domiciliary hospitalization, co-payment, family floater, waiting & cooling off period, tax benefits. He covered valuable information in a short span of time which was very appreciating.

Ms. Sharada Prabhu gave the introduction to the seminar and Prof. Irfan Irfan Mirza gave the Vote of Thanks.

The talk was very informative and many staff asked queries to Mr. Rajesh Gaonkar and he gave very detailed reply to all their queries. Overall it was a very useful seminar.