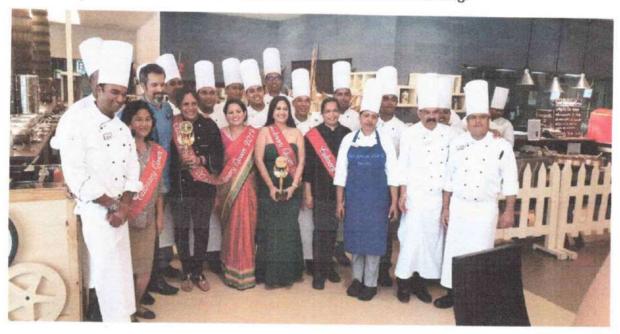

#### Report on Felicitation and Brunch at Radisson Blu

By: Ms. Sujatha Madhavan

On 10<sup>th</sup> November 2019- a Culinarian Brunch was organized by Radisson Blu, Cavolessim Goa. They had selected and invited five lady chefs of Goa to felicitate and honour them for their contribution to the culinary world. These are the names of the candidates who were selected for the felicitation: Ms. Marivic Soares- Philiphine cuisine, Dr. Pooja Talauliker- Goad Sarsawat cuisine, Chef Maya Silva- Goan Portugese cuisine, Ms. Ajanta Burman- Bengali cuisine and Chef Sujata Madhavan- Kerala cuisine.

The event started at 11.00 am on 10th November, 2019 and catered to more than 120 guests. The Chefs were felicitated and introduced to the guests. Different stations were setup for each cuisine and the guests were also encouraged to try the different dishes with some brief information about them.