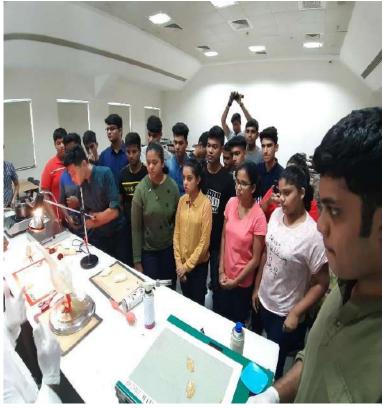

## Sugar Craft Workshop by Executive Pastry & Bakery Corporate Chef Tony Fernandes.

Venue: Demo Kitchen

Time Duration: 2 Hours

Date: 07-07-2019

Nr. of Participants: 28

Tony Fernandes Executive pastry n bakery corporate chef working in Seabourn 6 star cruise line for 23 years till dated visited our Institute to share his knowledge of sugar art with us.

Chef Tony created in front of our students a spectacular show piece of sugar introducing us with different techniques to work and explaining the importance of dedication and perfection. A wonderful platform to learn the technique of sugar art. It is said "To put the career in right direction, one must learn from the best"

The two hour sugar craft workshop showcased a centre piece (Flamingo) which can be placed on dessert buffet table.

The different technique demonstrated by Chef Toni are:

- · Cooking the sugar to a soft crack stage.
- Colouring the sugar.
- · Pulling the sugar.
- · Blowing the sugar
- Air brushing sugar