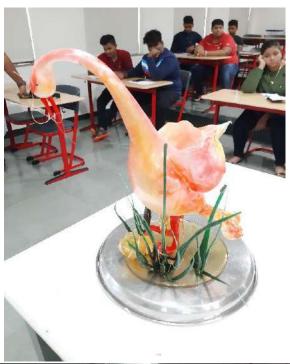

The two hour sugar craft workshop showcased a centre piece (Flamingo) which can be placed on dessert buffet table.

The different technique demonstrated by Chef Toni are:

- · Cooking the sugar to a soft crack stage.
- Colouring the sugar.
- · Pulling the sugar.
- · Blowing the sugar
- Air brushing sugar