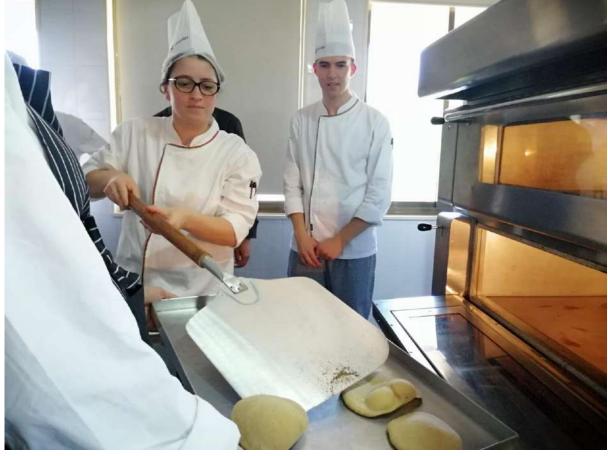

#### Goan Bread Demo Workshop Report

Date: 04-03-2020

Chef Name: Rodwin Rodrigues

Topic: Goan Breads

Students: Portuguese

#### Objectives

To introduce Goan traditional breads.

#### **Introduction Theory**

- History
- · Dough Rheology
- · Factors affecting the quality of baked bread
- Preparation method

#### Live Demo

- Poa
- Poee
- Katrem Poa
- Kankon
- Bol (Sweet bread)

During the demonstration the students showed lot of interest to learn. The session was made interactive by thought provoking questions. The students were not only excited and engaged in the lecture, but they had potentially greater learning gains.