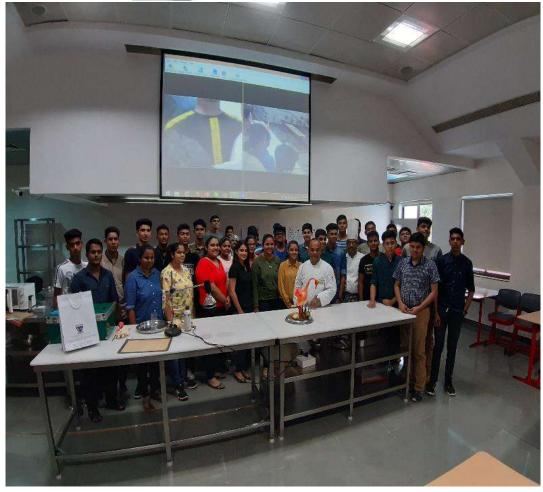

## Sugar Craft Workshop by Executive Pastry & Bakery Corporate Chef Tony Fernandes.

Venue: Demo Kitchen

Time Duration: 2 Hours

Date: 07-07-2019

Nr. of Participants: 28

Tony Fernandes Executive pastry n bakery corporate chef working in Seabourn 6 star cruise line for 23 years till dated visited our Institute to share his knowledge of sugar art with us.

It was a motivational session for all participants and a wonderful experience, packed with knowledge of sugar art.

Sugar Craft Workshop Report