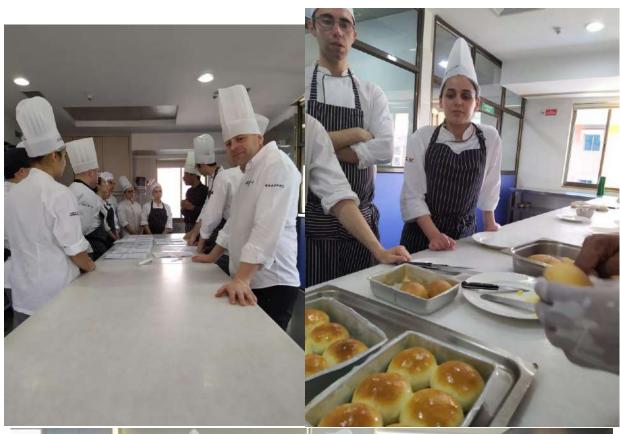

#### Goan Bread Demo Workshop Report

Date: 04-03-2020

Chef Name: Rodwin Rodrigues

Topic: Goan Breads

Students: Portuguese

#### Objectives

To introduce Goan traditional breads.

#### **Introduction Theory**

- History
- · Dough Rheology
- · Factors affecting the quality of baked bread
- Preparation method

#### Live Demo

- Poa
- Poee
- Katrem Poa
- Kankon
- Bol (Sweet bread)

During the demonstration the students showed lot of interest to learn. The session was made interactive by thought provoking questions. The students were not only excited and engaged in the lecture, but they had potentially greater learning gains.