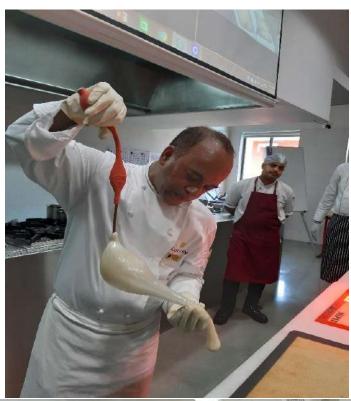

## Sugar Craft Workshop by Executive Pastry & Bakery Corporate Chef Tony Fernandes.

Venue: Demo Kitchen

Time Duration: 2 Hours

Date: 07-07-2019

Nr. of Participants: 28

Tony Fernandes Executive pastry n bakery corporate chef working in Seabourn 6 star cruise line for 23 years till dated visited our Institute to share his knowledge of sugar art with us.

Chef Tony created in front of our students a spectacular show piece of sugar introducing us with different techniques to work and explaining the importance of dedication and perfection. A wonderful platform to learn the technique of sugar art. It is said "To put the career in right direction, one must learn from the best"

The two hour sugar craft workshop showcased a centre piece (Flamingo) which can be placed on dessert buffet table.

The different technique demonstrated by Chef Toni are:

- · Cooking the sugar to a soft crack stage.
- Colouring the sugar.
- · Pulling the sugar.
- · Blowing the sugar
- Air brushing sugar