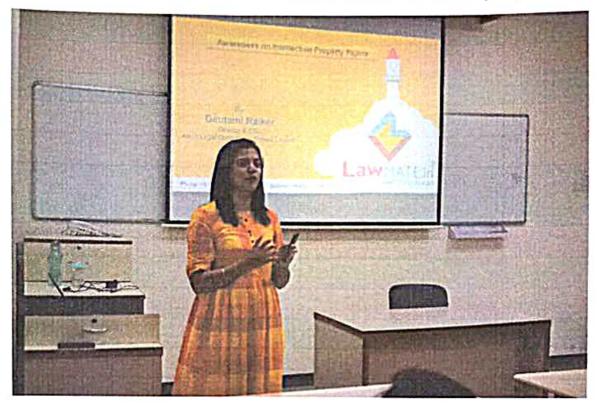

# REPORT TALK ON INTELLECTUAL PROPERTY RIGHTS (IPR)

A talk on "Intellectual Property Rights" (IPR) was organised at our institute on 29th November 2019 at 3:15pm. The session began with the introduction of the resource person given by the faculty Ms. Supriyanka Govekar. The resource person invited for this talk was Ms. Gautami Raikar, who is the Founder of 'The Legal Capsule' and 'Lawmate.in'. She is a highly motivated legal professional with over 7 years of experience in corporate law and intellectual property. She has been the recipient of "The Young Entrepreneur Award 2019" given by Business Goa and also awarded "Best Start-up Of The Year 2018 (Lawmate.in)" by the Goa Management Association. She has also been a finalist at various global events such as Justice Innovation Challenge organized by the Hague Institute for Innovation & Law-The Netherlands, Global Business Idea in the field of Law Competition organized by Gujarat National Law University, Beryl Nasse Young Woman Entrepreneur Award organized by the British Business Group, Innovation in Law Awards organized by the Law School Global League,-Mexico City, Asian Technology and Innovative Initiative of the year Award 2018 at Hong Kong.

All our faculty and non-teaching staff attended the talk. Ms. Gautami Raikar explained what is Intellectual property Rights (IPR) and how it plays an important role in hospitality industry. She explained about Trademark, Patent Registration, Copyrights, Design Registration, IPR schemes and best practices for academic

projects to transform into useful IPR's. It was a very informative and interactive session. The faculty and non-teaching staff raised various queries and doubts which were conspicuously handled by Ms. Gautami Raikar. It was a fruitful and a value added session. The talk ended with vote of thanks given by our Administrator, Dr. Marieraj.